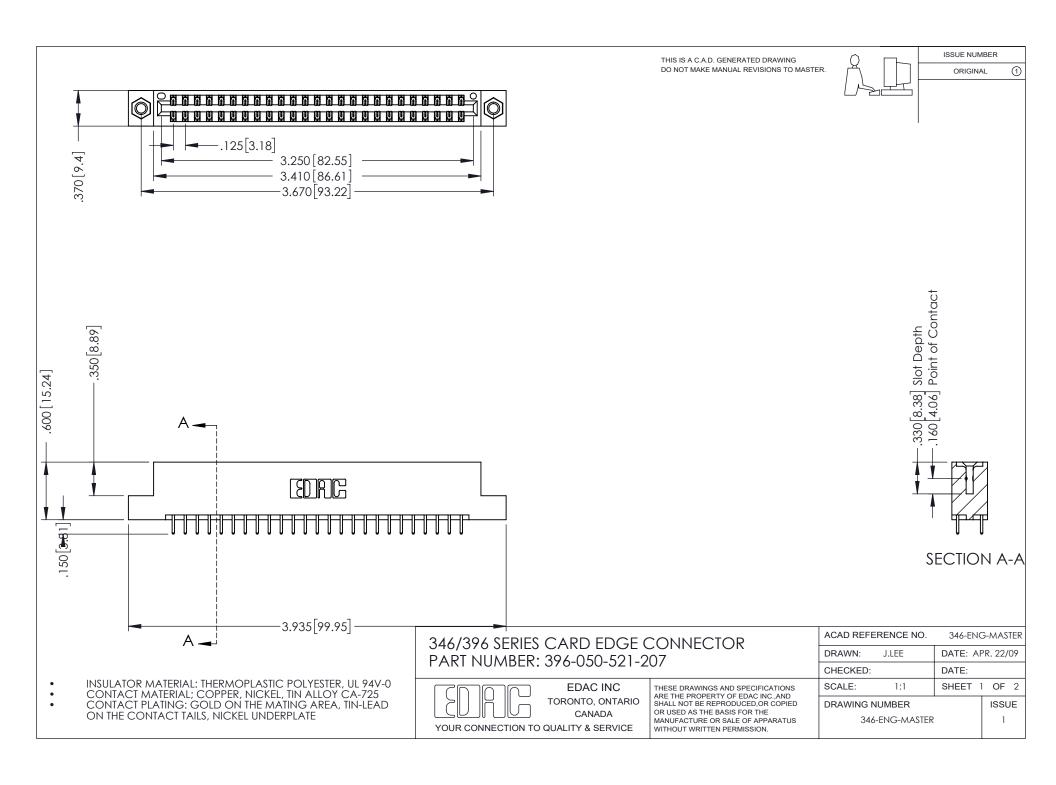

THIS IS A C.A.D. GENERATED DRAWING DO NOT MAKE MANUAL REVISIONS TO MASTER.

ORIGINAL 1

ISSUE NUMBER

**Contact Code 555** 

**Contact Code 556** 

INSULATOR MATERIAL: THERMOPLASTIC POLYESTER, UL 94V-0 CONTACT MATERIAL; COPPER, NICKEL, TIN ALLOY CA-725 CONTACT PLATING: GOLD ON THE MATING AREA, TIN-LEAD

ON THE CONTACT TAILS, NICKEL UNDERPLATE

## 346/396 SERIES CARD EDGE CONNECTOR CONTACT CODE 555,556,558,559,560 DIMENSIONS

YOUR CONNECTION TO QUALITY & SERVICE

**EDAC INC** TORONTO, ONTARIO CANADA

THESE DRAWINGS AND SPECIFICATIONS ARE THE PROPERTY OF EDAC INC.,AND SHALL NOT BE REPRODUCED, OR COPIED OR USED AS THE BASIS FOR THE MANUFACTURE OR SALE OF APPARATUS WITHOUT WRITTEN PERMISSION.