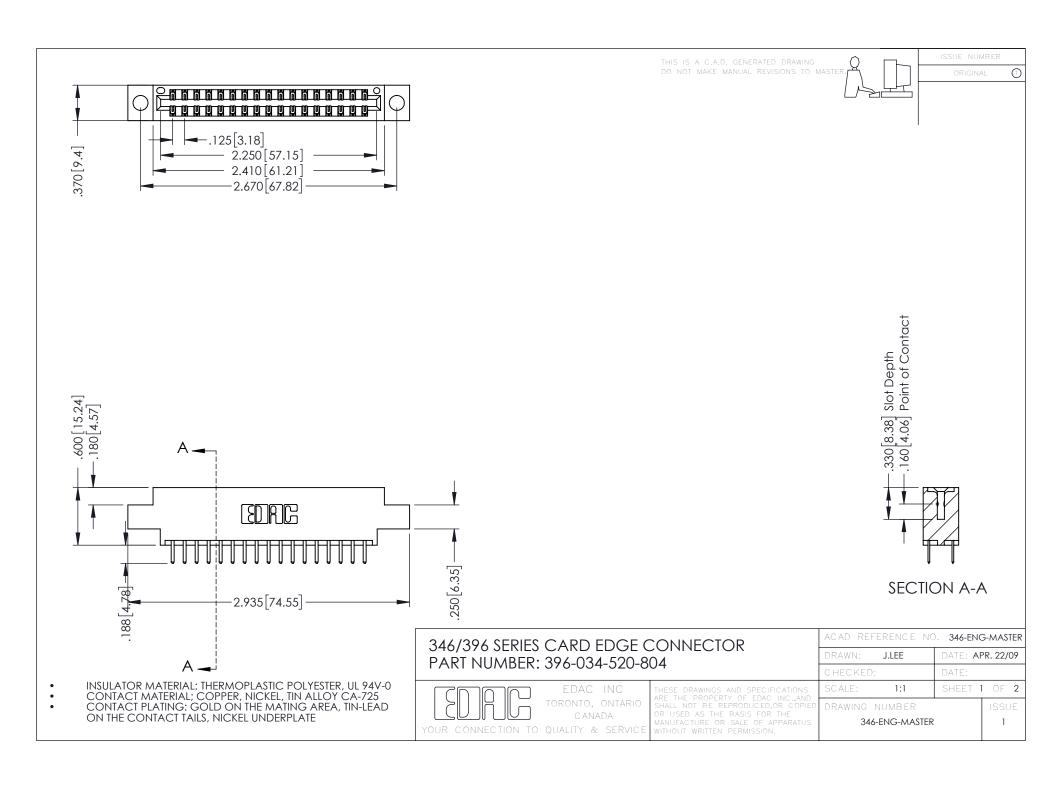

**Contact Code 555** 

**Contact Code 556** 

INSULATOR MATERIAL: THERMOPLASTIC POLYESTER, UL 94V-0 CONTACT MATERIAL; COPPER, NICKEL, TIN ALLOY CA-725 CONTACT PLATING: GOLD ON THE MATING AREA, TIN-LEAD

ON THE CONTACT TAILS, NICKEL UNDERPLATE

## 346/396 SERIES CARD EDGE CONNECTOR CONTACT CODE 555,556,558,559,560 DIMENSIONS

YOUR CONNECTION TO QUALITY & SERVICE

|   | ACAD REFERENCE NO. 346-ENG-MASTER |                  |
|---|-----------------------------------|------------------|
|   | DRAWN: J.LEE                      | DATE: APR. 22/09 |
|   | CHECKED:                          | DATE:            |
|   | SCALE: 1:1                        | SHEET 2 OF 2     |
| D | DRAWING NUMBER                    | ISSUE            |