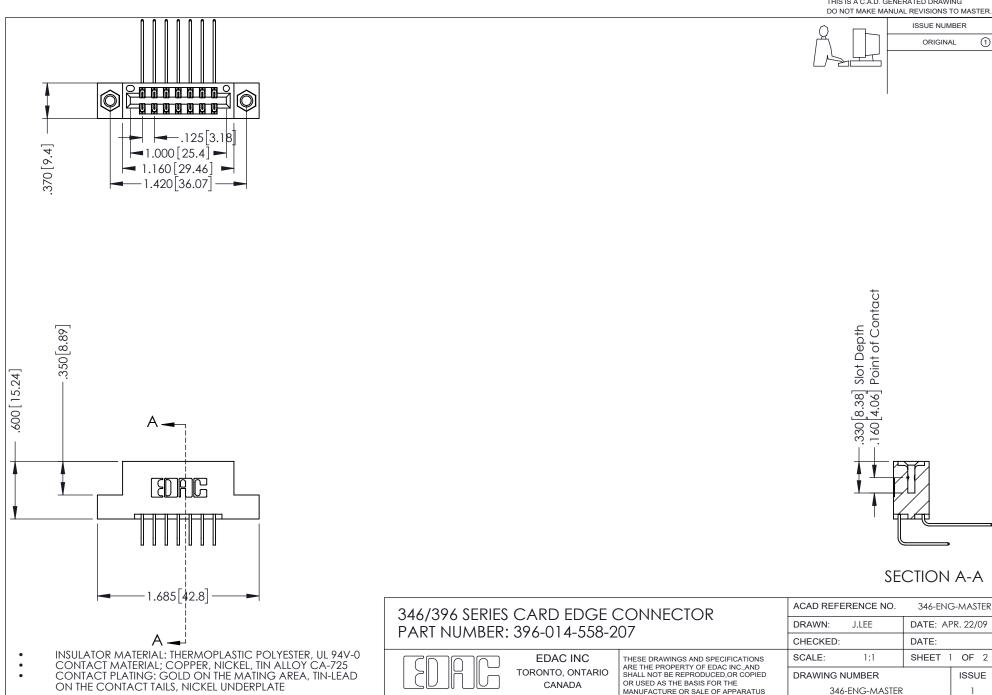

## **Contact Code 556**

INSULATOR MATERIAL: THERMOPLASTIC POLYESTER, UL 94V-0 CONTACT MATERIAL; COPPER, NICKEL, TIN ALLOY CA-725 CONTACT PLATING: GOLD ON THE MATING AREA, TIN-LEAD

ON THE CONTACT TAILS, NICKEL UNDERPLATE

## 346/396 SERIES CARD EDGE CONNECTOR CONTACT CODE 555,556,558,559,560 DIMENSIONS

YOUR CONNECTION TO QUALITY & SERVICE

**EDAC INC** TORONTO, ONTARIO CANADA

THESE DRAWINGS AND SPECIFICATIONS ARE THE PROPERTY OF EDAC INC.,AND SHALL NOT BE REPRODUCED, OR COPIED OR USED AS THE BASIS FOR THE MANUFACTURE OR SALE OF APPARATUS WITHOUT WRITTEN PERMISSION.