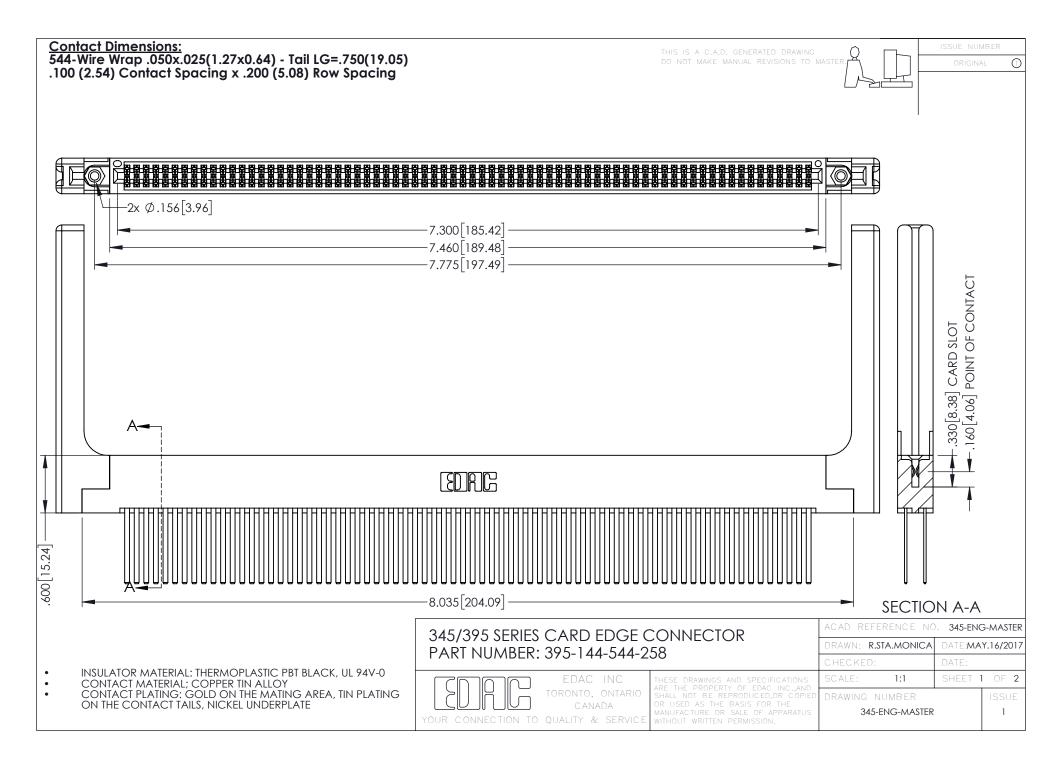

**Contact Code 558** 

Contact Code 559

**Contact Code 560** 

- INSULATOR MATERIAL: THERMOPLASTIC POLYESTER, UL 94V-0 DAP MATERIAL AVAILABLE UPON REQUEST
- CONTACT MATERIAL; COPPER ALLOY

CONTACT PLATING: GOLD ON THE MATING AREA, TIN PLATING ON THE CONTACT TAILS, NICKEL UNDERPLATE

345/395 SERIES CARD EDGE CONNECTOR CONTACT CODE 555,556,558,559,560 DIMENSIONS

YOUR CONNECTION TO QUALITY & SERVICE

|    | ACAD REFERENCE NO. 345-ENG-MASTER |                  |  |
|----|-----------------------------------|------------------|--|
| S  | DRAWN: R.STA.MONICA               | DATE:MAY.16/2017 |  |
|    | CHECKED:                          | DATE:            |  |
|    | SCALE: 1:1                        | SHEET 2 OF 2     |  |
| ED | DRAWING NUMBER                    | ISSUE            |  |
| 5  | 345-ENG-MASTER                    | 1                |  |