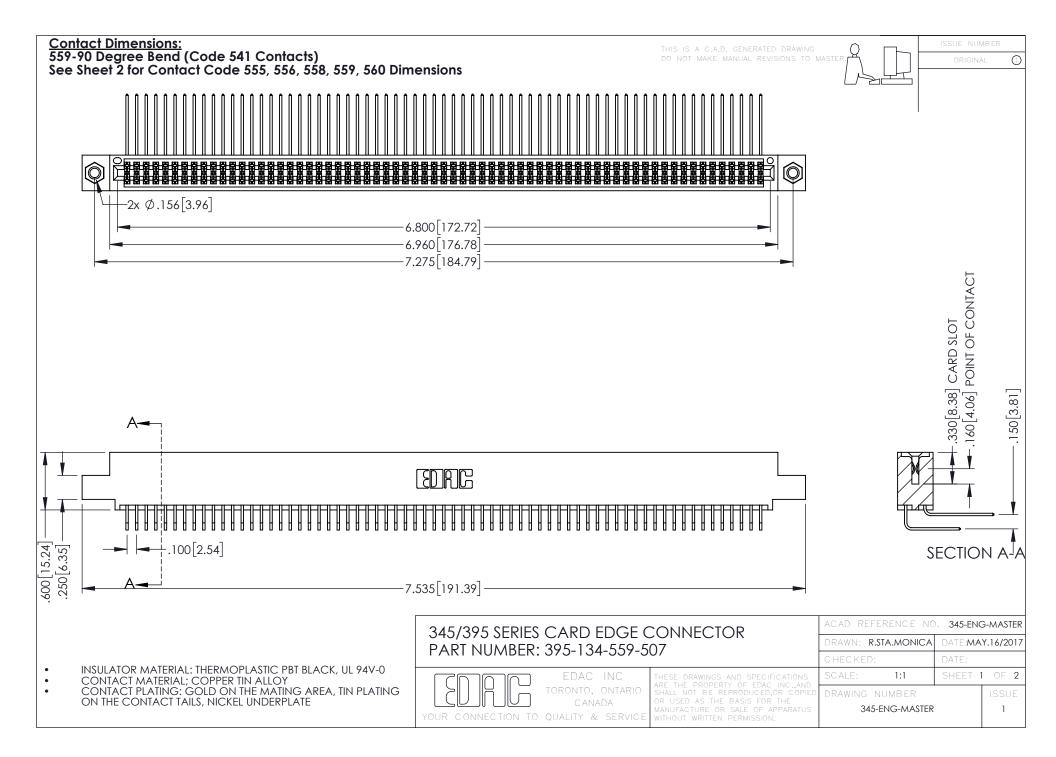

**Contact Code 558** 

Contact Code 559

**Contact Code 560** 

INSULATOR MATERIAL: THERMOPLASTIC POLYESTER, UL 94V-0

DAP MATERIAL AVAILABLE UPON REQUEST

CONTACT MATERIAL; COPPER ALLOY CONTACT PLATING: GOLD ON THE MATING AREA, TIN PLATING ON THE CONTACT TAILS, NICKEL UNDERPLATE