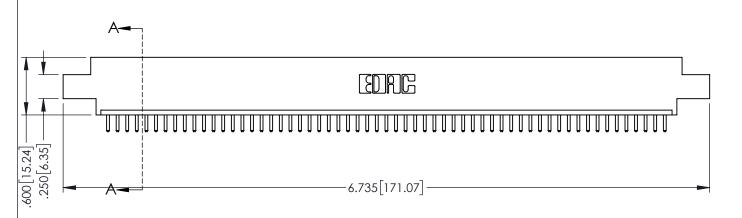

## 345/395 SERIES CARD EDGE CONNECTOR CONTACT CODE 555,556,558,559,560 DIMENSIONS

YOUR CONNECTION TO QUALITY & SERVICE

|   | ACAD REFERENCE NO. 345-ENG-MASTER |                  |  |  |  |  |
|---|-----------------------------------|------------------|--|--|--|--|
|   | DRAWN: R.STA.MONICA               | DATE:MAY.16/2017 |  |  |  |  |
|   | CHECKED:                          | DATE:            |  |  |  |  |
|   | SCALE: 1:1                        | SHEET 2 OF 2     |  |  |  |  |
| D | DRAWING NUMBER                    | ISSUE            |  |  |  |  |

345-ENG-MASTER