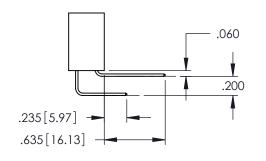

ON TO QUALITY & SERVICE

|                              | ACAD REFERENCE NO. 345-ENO |               |                 | G-MASTER  |
|------------------------------|----------------------------|---------------|-----------------|-----------|
|                              | DRAWN:                     | R.STA.MONICA  | DATE: <b>MA</b> | Y.16/2017 |
|                              | CHECKED:                   |               | DATE:           |           |
| PECIFICATIONS<br>EDAC INCAND | SCALE:                     | 1:1           | SHEET 1         | OF 2      |
| JCED,OR COPIED               | DRAWING                    | NUMBER        |                 | ISSUE     |
| OF ADDADATHS                 | 3                          | 45-ENG-MASTER |                 | 1 1       |

345-ENG-MASTER









## **Contact Code 558**

## Contact Code 559

## **Contact Code 560**

INSULATOR MATERIAL: THERMOPLASTIC POLYESTER, UL 94V-0 DAP MATERIAL AVAILABLE UPON REQUEST

CONTACT MATERIAL; COPPER ALLOY CONTACT PLATING: GOLD ON THE MATING AREA, TIN PLATING ON THE CONTACT TAILS, NICKEL UNDERPLATE

## 345/395 SERIES CARD EDGE CONNECTOR CONTACT CODE 555,556,558,559,560 DIMENSIONS

YOUR CONNECTION TO QUALITY & SERVICE

|   | ACAD REFERENCE NO. 345-ENG-MASTER |                  |  |  |  |  |
|---|-----------------------------------|------------------|--|--|--|--|
|   | DRAWN: R.STA.MONICA               | DATE:MAY.16/2017 |  |  |  |  |
|   | CHECKED:                          | DATE:            |  |  |  |  |
|   | SCALE: 1:1                        | SHEET 2 OF 2     |  |  |  |  |
| D | DRAWING NUMBER