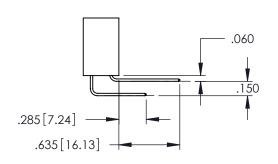

TO QUALITY & SERVICE

|                              | ACAD REFERENCE NO. 345-ENO |               |                 | G-MASTER  |
|------------------------------|----------------------------|---------------|-----------------|-----------|
|                              | DRAWN:                     | R.STA.MONICA  | DATE: <b>MA</b> | Y.16/2017 |
|                              | CHECKED:                   |               | DATE:           |           |
| PECIFICATIONS<br>EDAC INCAND | SCALE:                     | 1:1           | SHEET 1         | OF 2      |
| JCED,OR COPIED               | DRAWING                    | NUMBER        |                 | ISSUE     |
| OF ADDADATHS                 | 3                          | 45-ENG-MASTER |                 | 1 1       |

345-ENG-MASTER









## **Contact Code 558**

## Contact Code 559

## **Contact Code 560**

INSULATOR MATERIAL: THERMOPLASTIC POLYESTER, UL 94V-0 DAP MATERIAL AVAILABLE UPON REQUEST

CONTACT MATERIAL; COPPER ALLOY CONTACT PLATING: GOLD ON THE MATING AREA, TIN PLATING ON THE CONTACT TAILS, NICKEL UNDERPLATE

## 345/395 SERIES CARD EDGE CONNECTOR CONTACT CODE 555,556,558,559,560 DIMENSIONS

YOUR CONNECTION TO QUALITY & SERVICE

|   | ACAD REFERENCE NO. 345-ENG-MASTER |                  |  |  |  |  |
|---|-----------------------------------|------------------|--|--|--|--|
|   | DRAWN: R.STA.MONICA               | DATE:MAY.16/2017 |  |  |  |  |
|   | CHECKED:                          | DATE:            |  |  |  |  |
|   | SCALE: 1:1                        | SHEET 2 OF 2     |  |  |  |  |
| D | DRAWING NUMBER