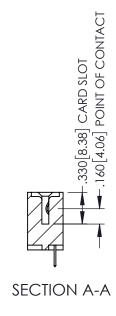

## 345/395 SERIES CARD EDGE CONNECTOR CONTACT CODE 555,556,558,559,560 DIMENSIONS

YOUR CONNECTION TO QUALITY & SERVICE

|   | ACAD REFERENCE NO. 345-ENG-MASTER |                  |  |  |  |  |
|---|-----------------------------------|------------------|--|--|--|--|
|   | DRAWN: R.STA.MONICA               | DATE:MAY.16/2017 |  |  |  |  |
|   | CHECKED:                          | DATE:            |  |  |  |  |
|   | SCALE: 1:1                        | SHEET 2 OF 2     |  |  |  |  |
| D | DRAWING NUMBER                    | ISSUE            |  |  |  |  |

345-ENG-MASTER