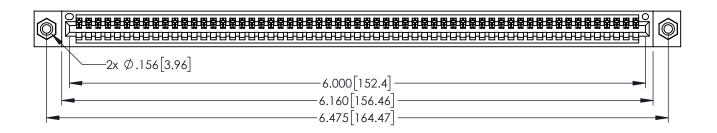

| 345/395 SERIES CARD EDGE CONNECTOR |
|------------------------------------|
| PART NUMBER: 395-059-520-608       |

CANADA

YOUR CONNECTION TO QUALITY & SERVICE

|                              | ACAD REFERENCE NO. 345-ENO |               |                 | G-MASTER  |
|------------------------------|----------------------------|---------------|-----------------|-----------|
|                              | DRAWN:                     | R.STA.MONICA  | DATE: <b>MA</b> | Y.16/2017 |
|                              | CHECKED:                   |               | DATE:           |           |
| PECIFICATIONS<br>EDAC INCAND | SCALE:                     | 1:1           | SHEET 1         | OF 2      |
| JCED,OR COPIED               | DRAWING                    | NUMBER        |                 | ISSUE     |
| OF ADDADATHS                 | 3                          | 45-ENG-MASTER |                 | 1 1       |

345-ENG-MASTER