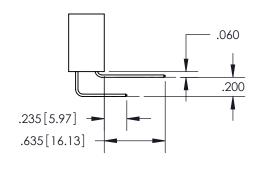

## SECTION A-A

<u>Contact Dimensions:</u> 556-Extender Board Bend (Code 520 Contacts) See Sheet 2 for Contact Code 555, 556, 558, 559, 560 Dimensions

INSULATOR MATERIAL: THERMOPLASTIC PBT, UL 94V-0 CONTACT MATERIAL; COPPER TIN ALLOY CONTACT PLATING: GOLD ON THE MATING AREA, TIN PLATING ON THE CONTACT TAILS, NICKEL UNDERPLATE

ISSUE NUMBER

ORIGINAL

1

**Contact Code 558** 

**Contact Code 559** 

**Contact Code 560** 

ACAD REFERENCE NO.

| 345/395 SERIES CARD EDGE CONNECTOR          |
|---------------------------------------------|
| CONTACT CODE 555,556,558,559,560 DIMENSIONS |