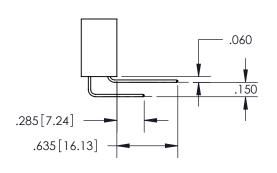

THIS IS A C.A.D. GENERATED DRAWING DO NOT MAKE MANUAL REVISIONS TO MASTER.

ISSUE NUMBER ORIGINAL

.160 4.06 POINT OF CONTACT .330[8.38] -.370[9.4] **CARD SLOT** 

## SECTION A-A

<u>Contact Dimensions:</u> 556-Extender Board Bend (Code 520 Contacts) See Sheet 2 for Contact Code 555, 556, 558, 559, 560 Dimensions

INSULATOR MATERIAL: THERMOPLASTIC PBT, UL 94V-0 CONTACT MATERIAL; COPPER TIN ALLOY CONTACT PLATING: GOLD ON THE MATING AREA, TIN PLATING ON THE CONTACT TAILS, NICKEL UNDERPLATE