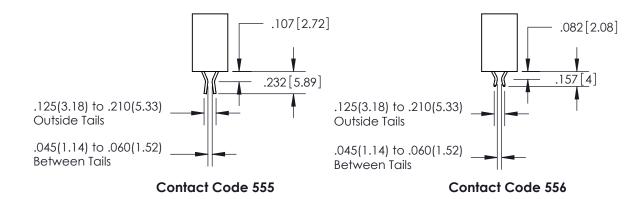

## SECTION A-A

<u>Contact Dimensions:</u> 556-Extender Board Bend (Code 520 Contacts) See Sheet 2 for Contact Code 555, 556, 558, 559, 560 Dimensions

INSULATOR MATERIAL: THERMOPLASTIC PBT, UL 94V-0 CONTACT MATERIAL; COPPER TIN ALLOY CONTACT PLATING: GOLD ON THE MATING AREA, TIN PLATING ON THE CONTACT TAILS, NICKEL UNDERPLATE

ISSUE NUMBER

ORIGINAL

1

**Contact Code 558** 

**Contact Code 559** 

**Contact Code 560** 

ACAD REFERENCE NO.

| 345/395 SERIES CARD EDGE CONNECTOR          |
|---------------------------------------------|
| CONTACT CODE 555,556,558,559,560 DIMENSIONS |