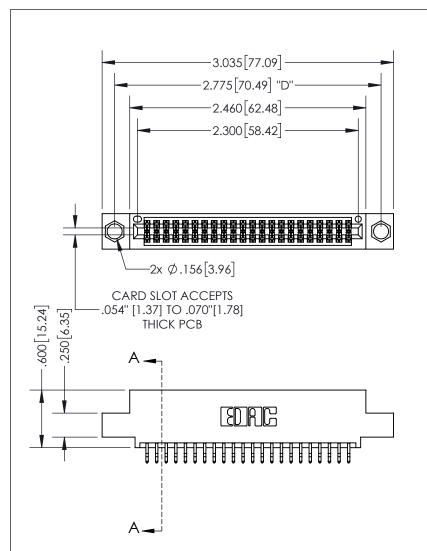

THIS IS A C.A.D. GENERATED DRAWING DO NOT MAKE MANUAL REVISIONS TO MASTER.

ISSUE NUMBER ORIGINAL

.160 4.06 POINT OF CONTACT .330[8.38] -.370[9.4] **CARD SLOT** 

## SECTION A-A

<u>Contact Dimensions:</u> 556-Extender Board Bend (Code 520 Contacts) See Sheet 2 for Contact Code 555, 556, 558, 559, 560 Dimensions

INSULATOR MATERIAL: THERMOPLASTIC PBT, UL 94V-0 CONTACT MATERIAL; COPPER TIN ALLOY CONTACT PLATING: GOLD ON THE MATING AREA, TIN PLATING ON THE CONTACT TAILS, NICKEL UNDERPLATE

345/395 SERIES CARD EDGE CONNECTOR PART NUMBER: 395-044-556-504

**EDAC INC** TORONTO, ONTARIO CANADA

THESE DRAWINGS AND SPECIFICATIONS ARE THE PROPERTY OF EDAC INC.,AND SHALL NOT BE REPRODUCED, OR COPIED OR USED AS THE BASIS FOR THE MANUFACTURE OR SALE OF APPARATUS WITHOUT WRITTEN PERMISSION.

| ACAD REFERENCE NO. |              | 345-ENG-MASTER   |       |
|--------------------|--------------|------------------|-------|
| DRAWN:             | R.STA.MONICA | DATE:MAY.16/2017 |       |
| CHECKED:           |              | DATE:            |       |
| SCALE:             | 1:1          | SHEET            | OF 2  |
| DRAWING NUMBER     |              |                  | ISSUE |
| 345-ENG-MASTER     |              |                  | 1     |