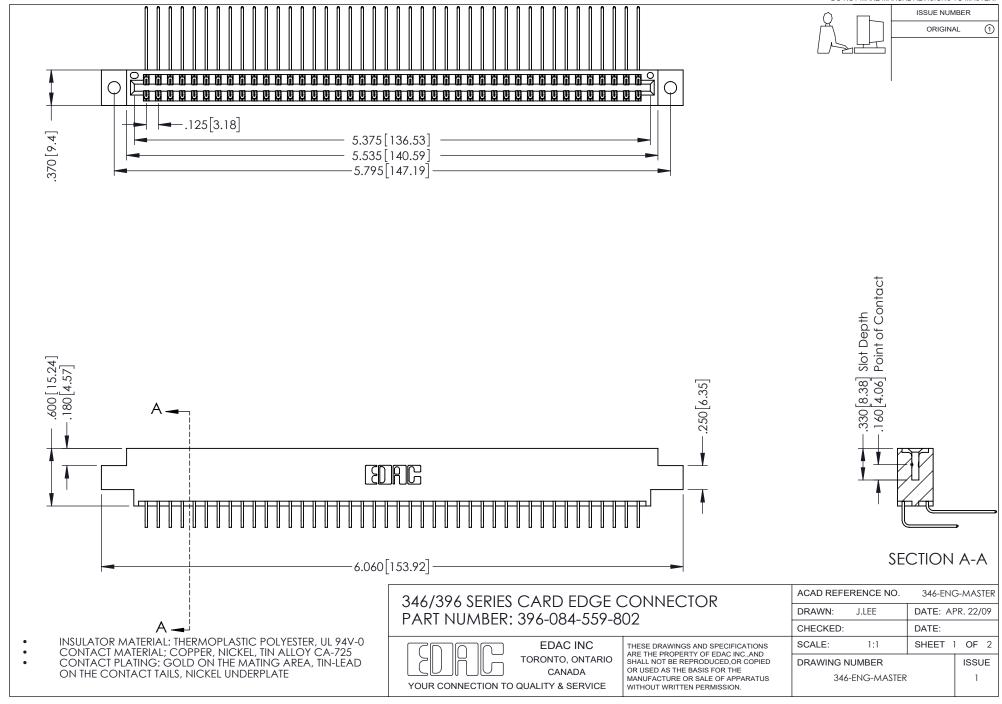

## **Contact Code 556**

INSULATOR MATERIAL: THERMOPLASTIC POLYESTER, UL 94V-0 CONTACT MATERIAL; COPPER, NICKEL, TIN ALLOY CA-725 CONTACT PLATING: GOLD ON THE MATING AREA, TIN-LEAD

ON THE CONTACT TAILS, NICKEL UNDERPLATE

## 346/396 SERIES CARD EDGE CONNECTOR CONTACT CODE 555,556,558,559,560 DIMENSIONS

YOUR CONNECTION TO QUALITY & SERVICE

**EDAC INC** TORONTO, ONTARIO CANADA

THESE DRAWINGS AND SPECIFICATIONS ARE THE PROPERTY OF EDAC INC.,AND SHALL NOT BE REPRODUCED, OR COPIED OR USED AS THE BASIS FOR THE MANUFACTURE OR SALE OF APPARATUS WITHOUT WRITTEN PERMISSION.