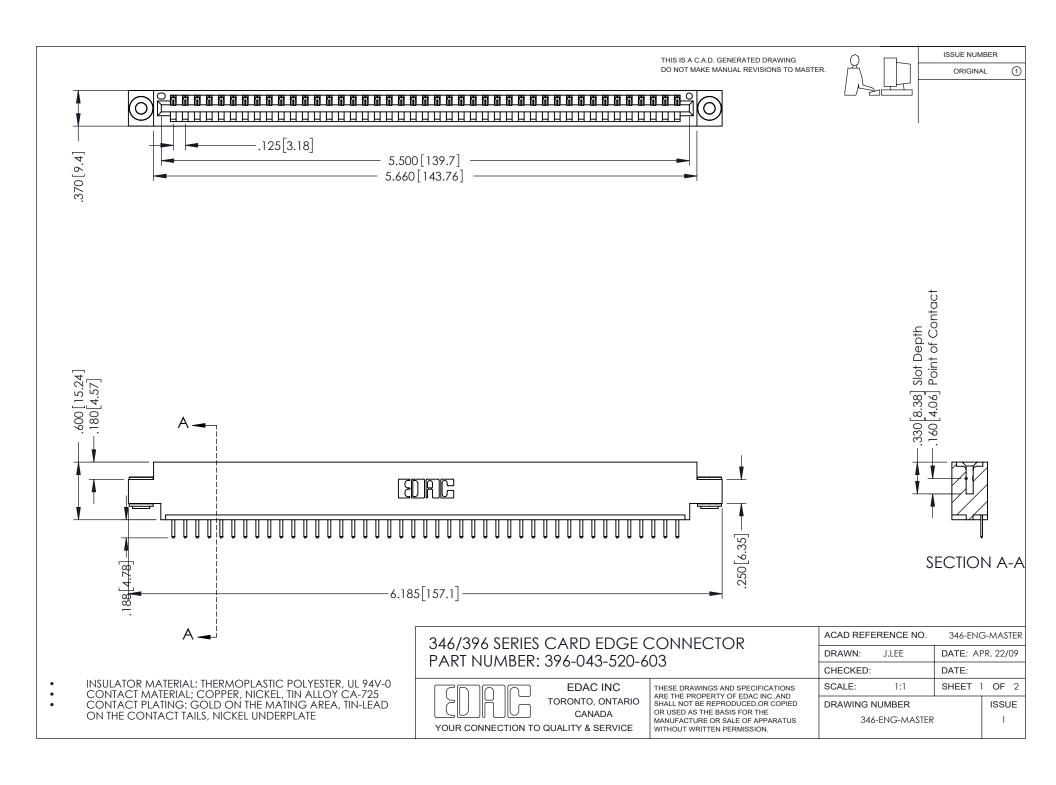

## **Contact Code 556**

INSULATOR MATERIAL: THERMOPLASTIC POLYESTER, UL 94V-0 CONTACT MATERIAL; COPPER, NICKEL, TIN ALLOY CA-725 CONTACT PLATING: GOLD ON THE MATING AREA, TIN-LEAD

ON THE CONTACT TAILS, NICKEL UNDERPLATE

## 346/396 SERIES CARD EDGE CONNECTOR CONTACT CODE 555,556,558,559,560 DIMENSIONS

YOUR CONNECTION TO QUALITY & SERVICE

**EDAC INC** TORONTO, ONTARIO CANADA

THESE DRAWINGS AND SPECIFICATIONS ARE THE PROPERTY OF EDAC INC.,AND SHALL NOT BE REPRODUCED, OR COPIED OR USED AS THE BASIS FOR THE MANUFACTURE OR SALE OF APPARATUS WITHOUT WRITTEN PERMISSION.