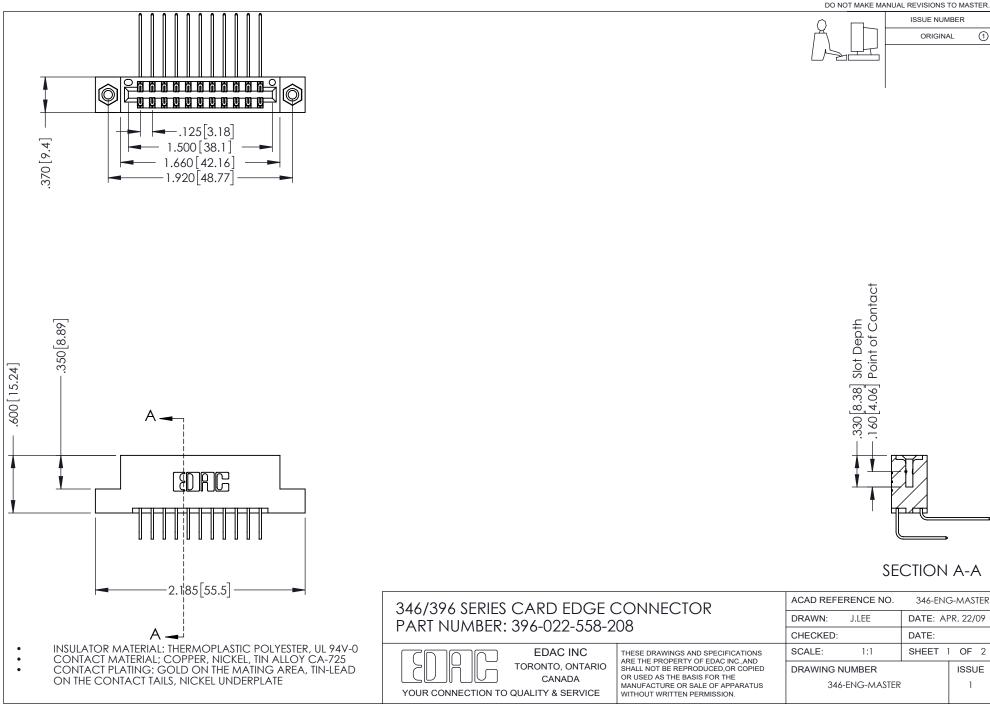

## **Contact Code 556**

INSULATOR MATERIAL: THERMOPLASTIC POLYESTER, UL 94V-0 CONTACT MATERIAL; COPPER, NICKEL, TIN ALLOY CA-725 CONTACT PLATING: GOLD ON THE MATING AREA, TIN-LEAD

ON THE CONTACT TAILS, NICKEL UNDERPLATE

## 346/396 SERIES CARD EDGE CONNECTOR CONTACT CODE 555,556,558,559,560 DIMENSIONS

YOUR CONNECTION TO QUALITY & SERVICE

**EDAC INC** TORONTO, ONTARIO CANADA

THESE DRAWINGS AND SPECIFICATIONS ARE THE PROPERTY OF EDAC INC.,AND SHALL NOT BE REPRODUCED, OR COPIED OR USED AS THE BASIS FOR THE MANUFACTURE OR SALE OF APPARATUS WITHOUT WRITTEN PERMISSION.