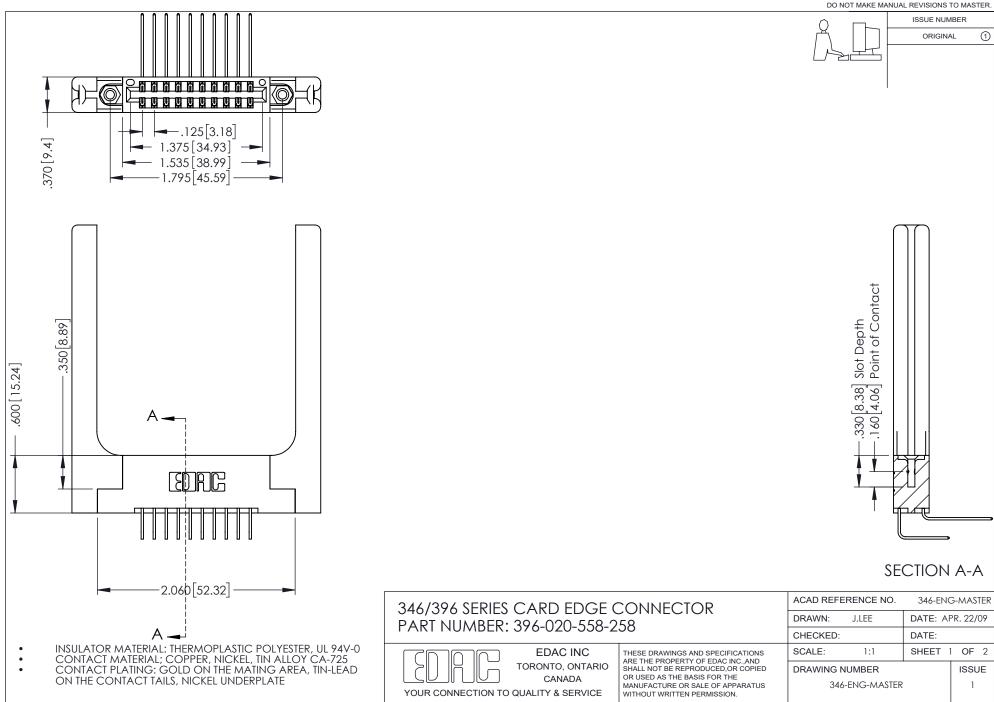

## **Contact Code 556**

INSULATOR MATERIAL: THERMOPLASTIC POLYESTER, UL 94V-0 CONTACT MATERIAL; COPPER, NICKEL, TIN ALLOY CA-725 CONTACT PLATING: GOLD ON THE MATING AREA, TIN-LEAD

ON THE CONTACT TAILS, NICKEL UNDERPLATE

## 346/396 SERIES CARD EDGE CONNECTOR CONTACT CODE 555,556,558,559,560 DIMENSIONS

YOUR CONNECTION TO QUALITY & SERVICE

**EDAC INC** TORONTO, ONTARIO CANADA

THESE DRAWINGS AND SPECIFICATIONS ARE THE PROPERTY OF EDAC INC.,AND SHALL NOT BE REPRODUCED, OR COPIED OR USED AS THE BASIS FOR THE MANUFACTURE OR SALE OF APPARATUS WITHOUT WRITTEN PERMISSION.