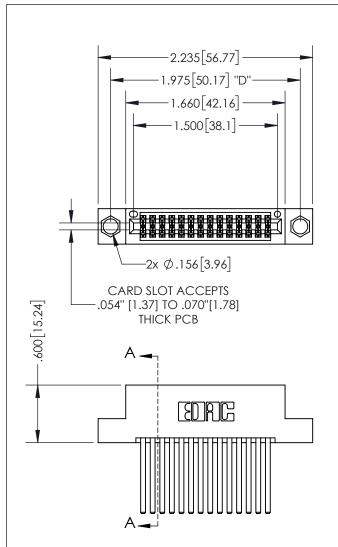

## SECTION A-A

345/395 SERIES CARD EDGE CONNECTOR PART NUMBER: 395-028-544-204

**EDAC INC** TORONTO, ONTARIO CANADA

THESE DRAWINGS AND SPECIFICATIONS ARE THE PROPERTY OF EDAC INC.,AND SHALL NOT BE REPRODUCED, OR COPIED OR USED AS THE BASIS FOR THE MANUFACTURE OR SALE OF APPARATUS WITHOUT WRITTEN PERMISSION.

THIS IS A C.A.D. GENERATED DRAWING DO NOT MAKE MANUAL REVISIONS TO MASTER.

ISSUE NUMBER ORIGINAL

1

.160 4.06 POINT OF CONTACT .330[8.38] -.370[9.4] **CARD SLOT** 