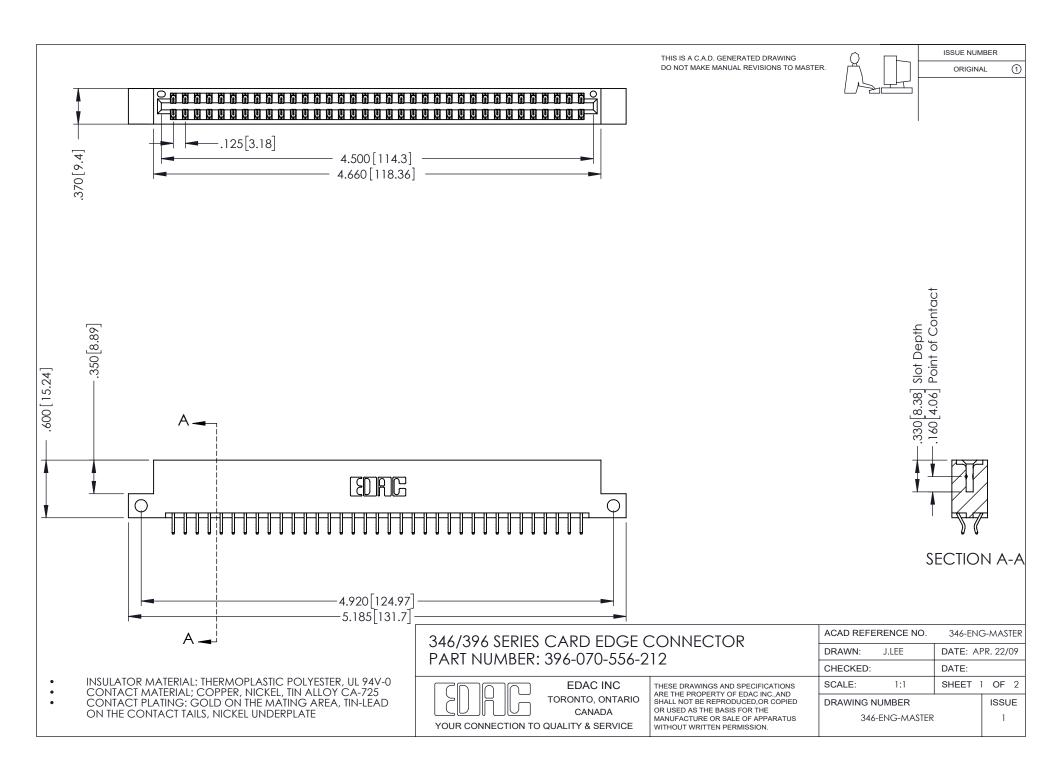

ISSUE NUMBER ORIGINAL 1

DO NOT MAKE MANUAL REVISIONS TO MASTER.

## **Contact Code 556**

INSULATOR MATERIAL: THERMOPLASTIC POLYESTER, UL 94V-0 CONTACT MATERIAL; COPPER, NICKEL, TIN ALLOY CA-725 CONTACT PLATING: GOLD ON THE MATING AREA, TIN-LEAD

ON THE CONTACT TAILS, NICKEL UNDERPLATE

## 346/396 SERIES CARD EDGE CONNECTOR CONTACT CODE 555,556,558,559,560 DIMENSIONS

YOUR CONNECTION TO QUALITY & SERVICE

**EDAC INC** TORONTO, ONTARIO CANADA

THESE DRAWINGS AND SPECIFICATIONS ARE THE PROPERTY OF EDAC INC.,AND SHALL NOT BE REPRODUCED, OR COPIED OR USED AS THE BASIS FOR THE MANUFACTURE OR SALE OF APPARATUS WITHOUT WRITTEN PERMISSION.