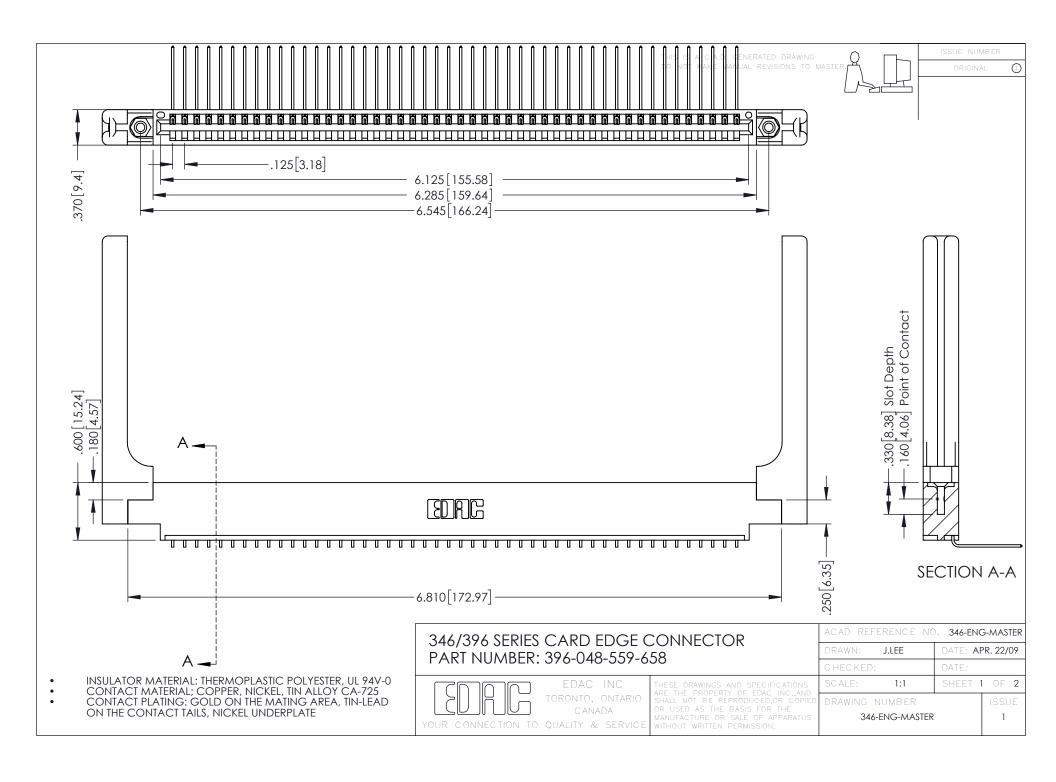

**Contact Code 555** 

**Contact Code 556** 

INSULATOR MATERIAL: THERMOPLASTIC POLYESTER, UL 94V-0 CONTACT MATERIAL; COPPER, NICKEL, TIN ALLOY CA-725

CONTACT PLATING: GOLD ON THE MATING AREA, TIN-LEAD ON THE CONTACT TAILS, NICKEL UNDERPLATE

## 346/396 SERIES CARD EDGE CONNECTOR CONTACT CODE 555,556,558,559,560 DIMENSIONS

YOUR CONNECTION TO QUALITY & SERVICE

|   | ACAD REFERENCE NO. 346-ENG-MASTER |                  |
|---|-----------------------------------|------------------|
|   | DRAWN: J.LEE                      | DATE: APR. 22/09 |
|   | CHECKED:                          | DATE:            |
|   | SCALE: 1:1                        | SHEET 2 OF 2     |
| D | DRAWING NUMBER                    | ISSUE            |