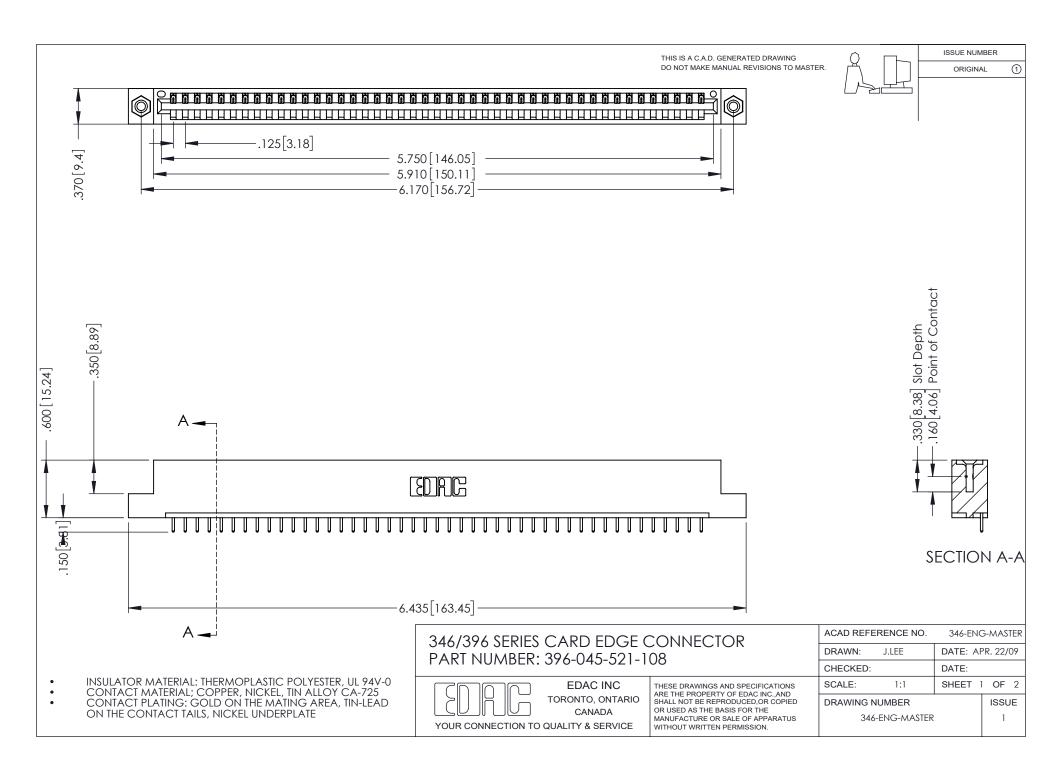

## **Contact Code 556**

INSULATOR MATERIAL: THERMOPLASTIC POLYESTER, UL 94V-0 CONTACT MATERIAL; COPPER, NICKEL, TIN ALLOY CA-725 CONTACT PLATING: GOLD ON THE MATING AREA, TIN-LEAD

ON THE CONTACT TAILS, NICKEL UNDERPLATE

## 346/396 SERIES CARD EDGE CONNECTOR CONTACT CODE 555,556,558,559,560 DIMENSIONS

YOUR CONNECTION TO QUALITY & SERVICE

**EDAC INC** TORONTO, ONTARIO CANADA

THESE DRAWINGS AND SPECIFICATIONS ARE THE PROPERTY OF EDAC INC.,AND SHALL NOT BE REPRODUCED, OR COPIED OR USED AS THE BASIS FOR THE MANUFACTURE OR SALE OF APPARATUS WITHOUT WRITTEN PERMISSION.