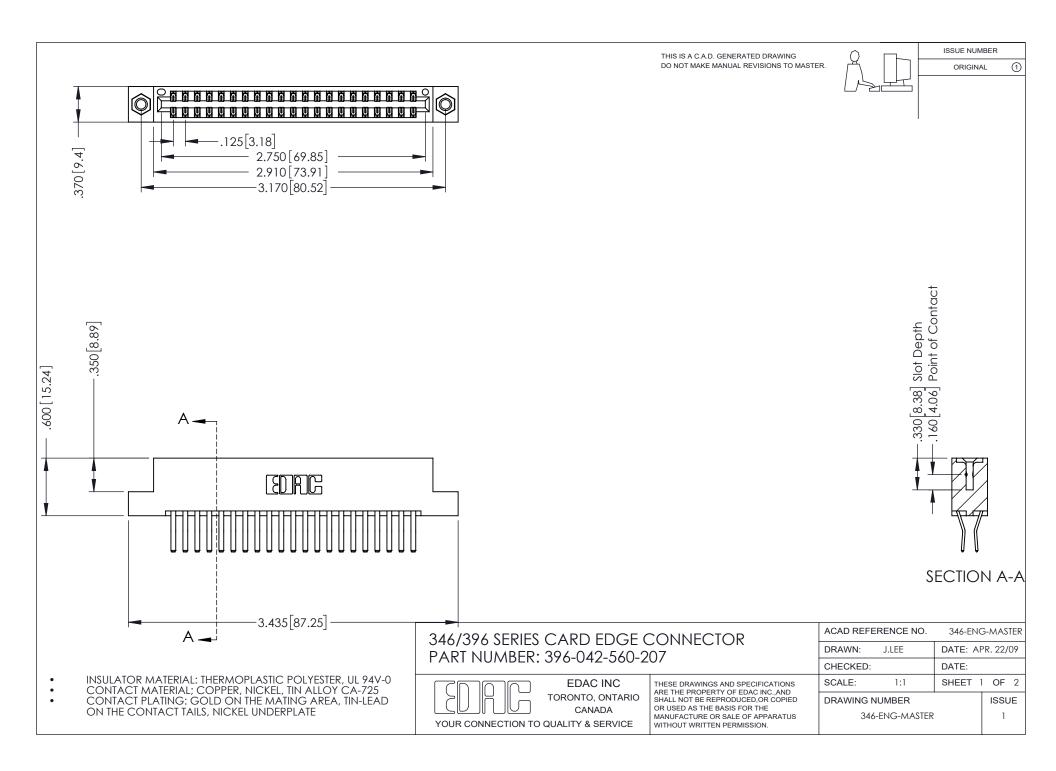

## **Contact Code 556**

INSULATOR MATERIAL: THERMOPLASTIC POLYESTER, UL 94V-0 CONTACT MATERIAL; COPPER, NICKEL, TIN ALLOY CA-725 CONTACT PLATING: GOLD ON THE MATING AREA, TIN-LEAD

ON THE CONTACT TAILS, NICKEL UNDERPLATE

## 346/396 SERIES CARD EDGE CONNECTOR CONTACT CODE 555,556,558,559,560 DIMENSIONS

YOUR CONNECTION TO QUALITY & SERVICE

**EDAC INC** TORONTO, ONTARIO CANADA

THESE DRAWINGS AND SPECIFICATIONS ARE THE PROPERTY OF EDAC INC.,AND SHALL NOT BE REPRODUCED, OR COPIED OR USED AS THE BASIS FOR THE MANUFACTURE OR SALE OF APPARATUS WITHOUT WRITTEN PERMISSION.