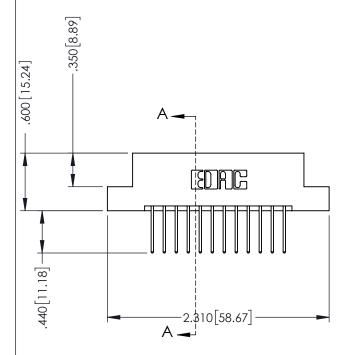

346-ENG-MASTER

**SECTION A-A** 

ISSUE NUMBER ORIGINAL 1

## 346/396 SERIES CARD EDGE CONNECTOR CONTACT CODE 555,556,558,559,560 DIMENSIONS

YOUR CONNECTION TO QUALITY & SERVICE

**EDAC INC** TORONTO, ONTARIO CANADA

THESE DRAWINGS AND SPECIFICATIONS ARE THE PROPERTY OF EDAC INC.,AND SHALL NOT BE REPRODUCED, OR COPIED OR USED AS THE BASIS FOR THE MANUFACTURE OR SALE OF APPARATUS WITHOUT WRITTEN PERMISSION.

|   | ACAD REFERENCE NO. | 346-ENG-MASTER   |
|---|--------------------|------------------|
|   | DRAWN: J.LEE       | DATE: APR. 22/09 |
| ) | CHECKED:           | DATE:            |
|   | SCALE: 1:1         | SHEET 2 OF 2     |
|   | DRAWING NUMBER     | ISSUE            |
|   | 346-ENG-MASTER     | 1                |