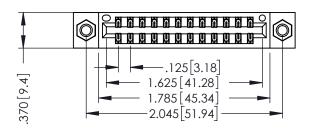

THIS IS A C.A.D. GENERATED DRAWING DO NOT MAKE MANUAL REVISIONS TO MASTER.

ISSUE NUMBER

ORIGINAL

1

INSULATOR MATERIAL: THERMOPLASTIC POLYESTER, UL 94V-0 CONTACT MATERIAL; COPPER, NICKEL, TIN ALLOY CA-725 CONTACT PLATING: GOLD ON THE MATING AREA, TIN-LEAD

ON THE CONTACT TAILS, NICKEL UNDERPLATE

346/396 SERIES CARD EDGE CONNECTOR PART NUMBER: 396-024-522-207

YOUR CONNECTION TO QUALITY & SERVICE

**EDAC INC** TORONTO, ONTARIO CANADA

THESE DRAWINGS AND SPECIFICATIONS ARE THE PROPERTY OF EDAC INC.,AND SHALL NOT BE REPRODUCED,OR COPIED OR USED AS THE BASIS FOR THE MANUFACTURE OR SALE OF APPARATUS WITHOUT WRITTEN PERMISSION.

| ACAD REFERENCE NO. | 346-ENG-MASTER   |
|--------------------|------------------|
| DRAWN: J.LEE       | DATE: APR. 22/09 |
| CHECKED:           | DATE:            |
| SCALE: 1:1         | SHEET 1 OF 2     |
| DRAWING NUMBER     | ISSUE            |