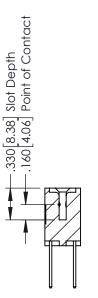

## **Contact Code 555**

## **Contact Code 556**

INSULATOR MATERIAL: THERMOPLASTIC POLYESTER, UL 94V-0 CONTACT MATERIAL; COPPER, NICKEL, TIN ALLOY CA-725 CONTACT PLATING: GOLD ON THE MATING AREA, TIN-LEAD

ON THE CONTACT TAILS, NICKEL UNDERPLATE