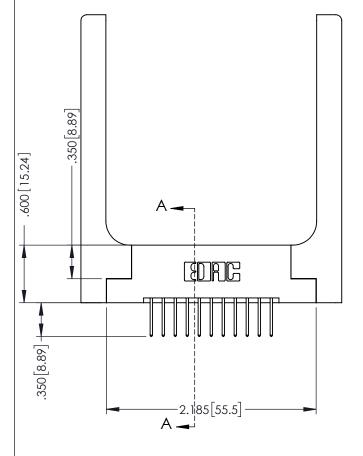

Slot Depth Point of Contact

.330[8.38] : .160[4.06]

346-ENG-MASTER

**SECTION A-A** 

ISSUE NUMBER ORIGINAL 1

## **Contact Code 555**

## **Contact Code 556**

INSULATOR MATERIAL: THERMOPLASTIC POLYESTER, UL 94V-0 CONTACT MATERIAL; COPPER, NICKEL, TIN ALLOY CA-725 CONTACT PLATING: GOLD ON THE MATING AREA, TIN-LEAD

ON THE CONTACT TAILS, NICKEL UNDERPLATE

## 346/396 SERIES CARD EDGE CONNECTOR CONTACT CODE 555,556,558,559,560 DIMENSIONS

YOUR CONNECTION TO QUALITY & SERVICE

**EDAC INC** TORONTO, ONTARIO CANADA

THESE DRAWINGS AND SPECIFICATIONS ARE THE PROPERTY OF EDAC INC.,AND SHALL NOT BE REPRODUCED, OR COPIED OR USED AS THE BASIS FOR THE MANUFACTURE OR SALE OF APPARATUS WITHOUT WRITTEN PERMISSION.