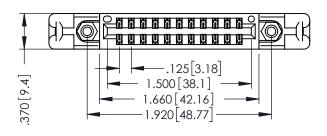

THIS IS A C.A.D. GENERATED DRAWING DO NOT MAKE MANUAL REVISIONS TO MASTER.

ISSUE NUMBER

ORIGINAL

1

INSULATOR MATERIAL: THERMOPLASTIC POLYESTER, UL 94V-0 CONTACT MATERIAL; COPPER, NICKEL, TIN ALLOY CA-725 CONTACT PLATING: GOLD ON THE MATING AREA, TIN-LEAD

ON THE CONTACT TAILS, NICKEL UNDERPLATE

| 346/396 SERIES CARD EDGE CONNECTOR |
|------------------------------------|
| PART NUMBER: 396-022-526-258       |

YOUR CONNECTION TO QUALITY & SERVICE

**EDAC INC** TORONTO, ONTARIO CANADA

THESE DRAWINGS AND SPECIFICATIONS ARE THE PROPERTY OF EDAC INC.,AND SHALL NOT BE REPRODUCED,OR COPIED OR USED AS THE BASIS FOR THE MANUFACTURE OR SALE OF APPARATUS WITHOUT WRITTEN PERMISSION.

| ACAD REFERENCE NO. |       | 346-ENG-MASTER |           |
|--------------------|-------|----------------|-----------|
| DRAWN:             | J.LEE | DATE: AF       | PR. 22/09 |
| CHECKED:           |       | DATE:          |           |
| SCALE:             | 1:1   | SHEET 1        | OF 2      |
| DRAWING NU         | JMBER |                | ISSUE     |