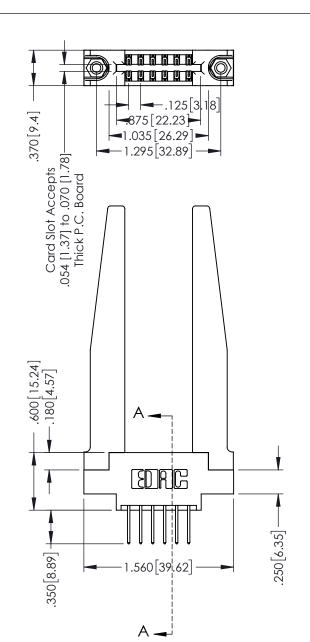

SSUE NUMBER

ORIGINAL

1

346/396 SERIES CARD EDGE CONNECTOR PART NUMBER: 396-012-526-878

TORONTO, ONTARIO CANADA

YOUR CONNECTION TO QUALITY & SERVICE

THESE DRAWINGS AND SPECIFICATIONS ARE THE PROPERTY OF EDAC INC.,AND SHALL NOT BE REPRODUCED,OR COPIET OR USED AS THE BASIS FOR THE MANUFACTURE OR SALE OF APPARATUS WITHOUT WRITTEN PERMISSION.

| ACAD REFERENCE NO | . 346-ENG-MASTER |
|-------------------|------------------|
| DRAWN: J.LEE      | DATE: APR. 22/09 |
| CHECKED:          | DATE:            |
| SCALE: 1:1        | SHEET 1 OF 2     |
| DRAWING NUMBER    | ISSUE            |