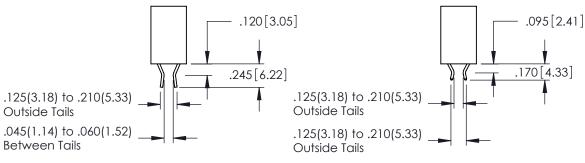

346-ENG-MASTER

ISSUE 1

**Contact Code 555** 

**Contact Code 556** 

INSULATOR MATERIAL: THERMOPLASTIC POLYESTER, UL 94V-0 CONTACT MATERIAL; COPPER, NICKEL, TIN ALLOY CA-725 CONTACT PLATING: GOLD ON THE MATING AREA, TIN-LEAD

ON THE CONTACT TAILS, NICKEL UNDERPLATE

## 346/396 SERIES CARD EDGE CONNECTOR CONTACT CODE 555,556,558,559,560 DIMENSIONS

YOUR CONNECTION TO QUALITY & SERVICE

|   | ACAD REFERENCE NO | . 346-ENG-MASTER |
|---|-------------------|------------------|
|   | DRAWN: J.LEE      | DATE: APR. 22/09 |
| • | CHECKED:          | DATE:            |
|   | SCALE: 1:1        | SHEET 2 OF 2     |
| D | DRAWING NUMBER    | ISSUE            |