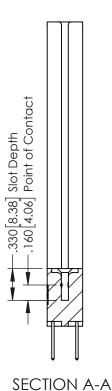

SSUE NUMBER

ORIGINAL

1

346/396 SERIES CARD EDGE CONNECTOR PART NUMBER: 396-012-526-878

TORONTO, ONTARIO CANADA

YOUR CONNECTION TO QUALITY & SERVICE

THESE DRAWINGS AND SPECIFICATIONS ARE THE PROPERTY OF EDAC INC.,AND SHALL NOT BE REPRODUCED,OR COPIET OR USED AS THE BASIS FOR THE MANUFACTURE OR SALE OF APPARATUS WITHOUT WRITTEN PERMISSION.

| ACAD REFERENCE NO | . 346-ENG-MASTER |
|-------------------|------------------|
| DRAWN: J.LEE      | DATE: APR. 22/09 |
| CHECKED:          | DATE:            |
| SCALE: 1:1        | SHEET 1 OF 2     |
| DRAWING NUMBER    | ISSUE            |