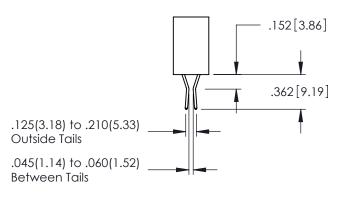

345-ENG-MASTER

1

**Contact Code 558** 

Contact Code 559

Contact Code 560

- INSULATOR MATERIAL: THERMOPLASTIC POLYESTER, UL 94V-0 DAP MATERIAL AVAILABLE UPON REQUEST

CONTACT MATERIAL; COPPER ALLOY CONTACT PLATING: GOLD ON THE MATING AREA, TIN PLATING ON THE CONTACT TAILS, NICKEL UNDERPLATE

345/395 SERIES CARD EDGE CONNECTOR CONTACT CODE 555,556,558,559,560 DIMENSIONS

YOUR CONNECTION TO QUALITY & SERVICE

|   | DRAWN: R.STA.MONICA | DATE:MAY.16/2017 |  |
|---|---------------------|------------------|--|
| • | CHECKED:            | DATE:            |  |
|   | SCALE: 1:1          | SHEET 2 OF 2     |  |
| D | DRAWING NUMBER      | ISSUE            |  |
|   | 345-ENG-MASTER      | 1                |  |