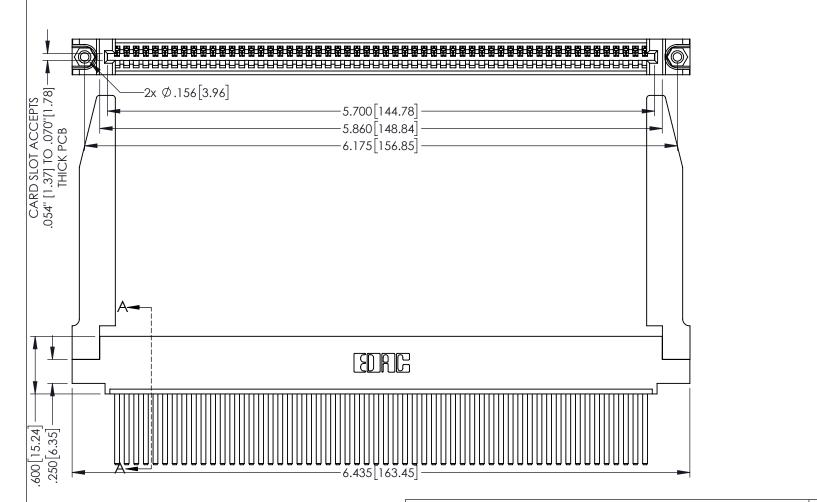

<u>Contact Dimensions:</u>
544-Wire Wrap .050x.025(1.27x0.64) - Tail LG=.750(19.05)
.100 (2.54) Contact Spacing x .200 (5.08) Row Spacing

THIS IS A C.A.D. GENERATED DRAWING DO NOT MAKE MANUAL REVISIONS TO MASTI

ISSUE NUMBER

160 [4.06] POINT OF CONTACT

.330[8.38] CARD SLOT

ORIGINAL

1

SECTION A-A
FERENCE NO. 345-ENG-MAS

INSULATOR MATERIAL: THERMOPLASTIC PBT BLACK, UL 94V-0

CONTACT MATERIAL; COPPER TIN ALLOY

CONTACT PLATING: GOLD ON THE MATING AREA, TIN PLATING ON THE CONTACT TAILS, NICKEL UNDERPLATE

345/395 SERIES CARD EDGE CONNECTOR PART NUMBER: 395-056-544-478

EDAC INC TORONTO, ONTARIC CANADA

YOUR CONNECTION TO QUALITY & SERVICE

THESE DRAWINGS AND SPECIFICATIONS ARE THE PROPERTY OF EDAC INC.,AND SHALL NOT BE REPRODUCED,OR COPIED OR USED AS THE BASIS FOR THE MANUFACTURE OR SALE OF APPARATUS WITHOUT WRITTEN PERMISSION.

| ACAD REFERENCE NO. 345-ENG-MASTER |                  |  |
|-----------------------------------|------------------|--|
| DRAWN: R.STA.MONICA               | DATE:MAY.16/2017 |  |
| CHECKED:                          | DATE:            |  |
| SCALE: 1:1                        | SHEET 1 OF 2     |  |
| DRAWING NUMBER                    | ISSUE            |  |