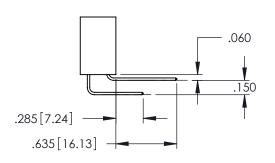

345-ENG-MASTER

1

**Contact Code 558** 

Contact Code 559

Contact Code 560

- INSULATOR MATERIAL: THERMOPLASTIC POLYESTER, UL 94V-0 DAP MATERIAL AVAILABLE UPON REQUEST

CONTACT MATERIAL; COPPER ALLOY CONTACT PLATING: GOLD ON THE MATING AREA, TIN PLATING ON THE CONTACT TAILS, NICKEL UNDERPLATE

345/395 SERIES CARD EDGE CONNECTOR CONTACT CODE 555,556,558,559,560 DIMENSIONS

YOUR CONNECTION TO QUALITY & SERVICE

|   | DRAWN: R.STA.MONICA | DATE:MAY.16/2017 |  |
|---|---------------------|------------------|--|
| • | CHECKED:            | DATE:            |  |
|   | SCALE: 1:1          | SHEET 2 OF 2     |  |
| D | DRAWING NUMBER      | ISSUE            |  |
|   | 345-ENG-MASTER      | 1                |  |