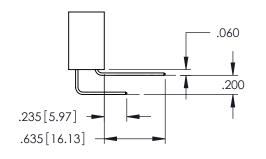

345-ENG-MASTER

1

**Contact Code 558** 

Contact Code 559

Contact Code 560

- INSULATOR MATERIAL: THERMOPLASTIC POLYESTER, UL 94V-0 DAP MATERIAL AVAILABLE UPON REQUEST

CONTACT MATERIAL; COPPER ALLOY CONTACT PLATING: GOLD ON THE MATING AREA, TIN PLATING ON THE CONTACT TAILS, NICKEL UNDERPLATE

345/395 SERIES CARD EDGE CONNECTOR CONTACT CODE 555,556,558,559,560 DIMENSIONS

YOUR CONNECTION TO QUALITY & SERVICE

|   | DRAWN: R.STA.MONICA | DATE:MAY.16/2017 |  |
|---|---------------------|------------------|--|
| • | CHECKED:            | DATE:            |  |
|   | SCALE: 1:1          | SHEET 2 OF 2     |  |
| D | DRAWING NUMBER      | ISSUE            |  |
|   | 345-ENG-MASTER      | 1                |  |