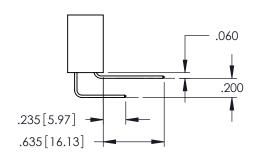

.330[8.38] CARD SLOT .160[4.06] POINT OF CONTACT

[3.81]

<u>Contact Dimensions:</u>
521-P.C. Tail .025 Sq.(0.64 Sq.) - Tail LG=.150(3.81)
.100 (2.54) Contact Spacing x .200 (5.08) Row Spacing

345/395 SERIES CARD EDGE CONNECTOR PART NUMBER: 395-024-521-603