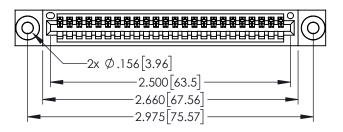

.330[8.38] CARD SLOT .160[4.06] POINT OF CONTACT

[3.81]

<u>Contact Dimensions:</u>
521-P.C. Tail .025 Sq.(0.64 Sq.) - Tail LG=.150(3.81)
.100 (2.54) Contact Spacing x .200 (5.08) Row Spacing

345/395 SERIES CARD EDGE CONNECTOR PART NUMBER: 395-024-521-603