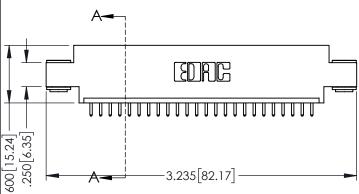

ACAD REFERENCE NO. 345-ENG-MASTER

**SECTION A-A** 

INSULATOR MATERIAL: THERMOPLASTIC PBT BLACK, UL 94V-0

CONTACT MATERIAL; COPPER TIN ALLOY CONTACT PLATING: GOLD ON THE MATING AREA, TIN PLATING ON THE CONTACT TAILS, NICKEL UNDERPLATE