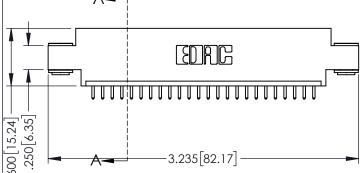

ACAD REFERENCE NO. 345-ENG-MASTER

**SECTION A-A** 

INSULATOR MATERIAL: THERMOPLASTIC PBT BLACK, UL 94V-0

CONTACT MATERIAL; COPPER TIN ALLOY CONTACT PLATING: GOLD ON THE MATING AREA, TIN PLATING ON THE CONTACT TAILS, NICKEL UNDERPLATE