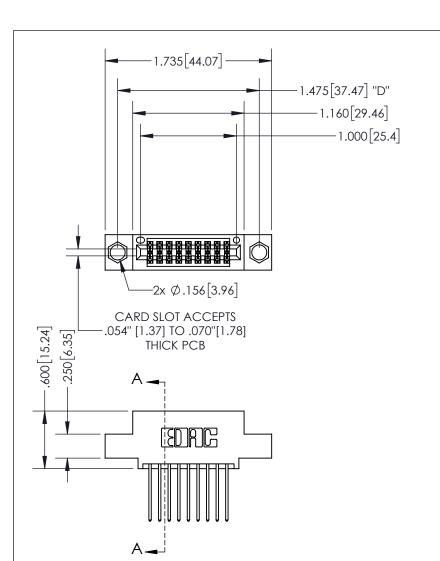

THIS IS A C.A.D. GENERATED DRAWING DO NOT MAKE MANUAL REVISIONS TO MASTER.

ISSUE NUMBER ORIGINAL 1

.160 4.06 POINT OF CONTACT .330[8.38] -.370[9.4] CARD SLOT .150 [3.81]

SECTION A-A

<u>Contact Dimensions:</u> 540-Wire Wrap .025 Sq.(0.64 Sq.) - Tail LG=.560(14.22) .100 (2.54) Contact Spacing x .200 (5.08) Row Spacing

INSULATOR MATERIAL: THERMOPLASTIC PBT, UL 94V-0 CONTACT MATERIAL; COPPER TIN ALLOY CONTACT PLATING: GOLD ON THE MATING AREA, TIN PLATING ON THE CONTACT TAILS, NICKEL UNDERPLATE

345/395 SERIES CARD EDGE CONNECTOR PART NUMBER: 395-018-540-504

| ACAD REFERENCE NO.  | 345-ENG-MASTER   |
|---------------------|------------------|
| DRAWN: R.STA.MONICA | DATE:MAY.16/2017 |
| CHECKED:            | DATE:            |
| SCALE: 1:1          | SHEET 1 OF 2     |
| DRAWING NUMBER      | ISSUE            |
| 345-ENG-MASTER      | 1                |