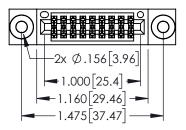

| 345/395 SERIES CARD EDGE CONNECTOR PART NUMBER: 395-018-540-503       |                                                                                                  | ACAD REFERENCE NO.  DRAWN: R.STA.MONICA                           |                         |                     |
|-----------------------------------------------------------------------|--------------------------------------------------------------------------------------------------|-------------------------------------------------------------------|-------------------------|---------------------|
|                                                                       |                                                                                                  | CHECKEI                                                           |                         |                     |
| EDAC INC TORONTO, ONTARIO CANADA YOUR CONNECTION TO QUALITY & SERVICE |                                                                                                  | THESE DRAWINGS AND SPECIFICATIONS ARE THE PROPERTY OF EDAC INCAND | SCALE:                  | 1:1                 |
|                                                                       | SHALL NOT BE REPRODUCED, OR COPIED OR USED AS THE BASIS FOR THE MANUFACTURE OR SALE OF APPARATUS |                                                                   | NUMBER<br>45-ENG-MASTER |                     |
|                                                                       | QUALITY & SERVICE                                                                                | WITHOUT WRITTEN PERMISSION.                                       | Ĭ                       | 10 2110 1111 101211 |