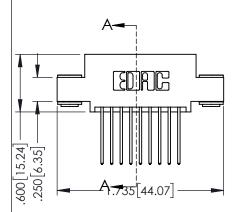

Contact Dimensions: 540-Wire Wrap .025 Sq.(0.64 Sq.) - Tail LG=.560(14.22) .100 (2.54) Contact Spacing x .200 (5.08) Row Spacing

POINT OF CONTACT

DATE:MAY.16/2017

SHEET 1 OF 2

1

- INSULATOR MATERIAL: THERMOPLASTIC PBT BLACK, UL 94V-0
- CONTACT MATERIAL; COPPER TIN ALLOY CONTACT PLATING: GOLD ON THE MATING AREA, TIN PLATING ON THE CONTACT TAILS, NICKEL UNDERPLATE

| 345/395 SERIES CARD EDGE CONNECTOR PART NUMBER: 395-018-540-503       |                                                                                                  | ACAD REFERENCE NO.  DRAWN: R.STA.MONICA                           |                         |                     |
|-----------------------------------------------------------------------|--------------------------------------------------------------------------------------------------|-------------------------------------------------------------------|-------------------------|---------------------|
|                                                                       |                                                                                                  | CHECKEI                                                           |                         |                     |
| EDAC INC TORONTO, ONTARIO CANADA YOUR CONNECTION TO QUALITY & SERVICE |                                                                                                  | THESE DRAWINGS AND SPECIFICATIONS ARE THE PROPERTY OF EDAC INCAND | SCALE:                  | 1:1                 |
|                                                                       | SHALL NOT BE REPRODUCED, OR COPIED OR USED AS THE BASIS FOR THE MANUFACTURE OR SALE OF APPARATUS |                                                                   | NUMBER<br>45-ENG-MASTER |                     |
|                                                                       | QUALITY & SERVICE                                                                                | WITHOUT WRITTEN PERMISSION.                                       | Ĭ                       | 10 2110 1111 101211 |