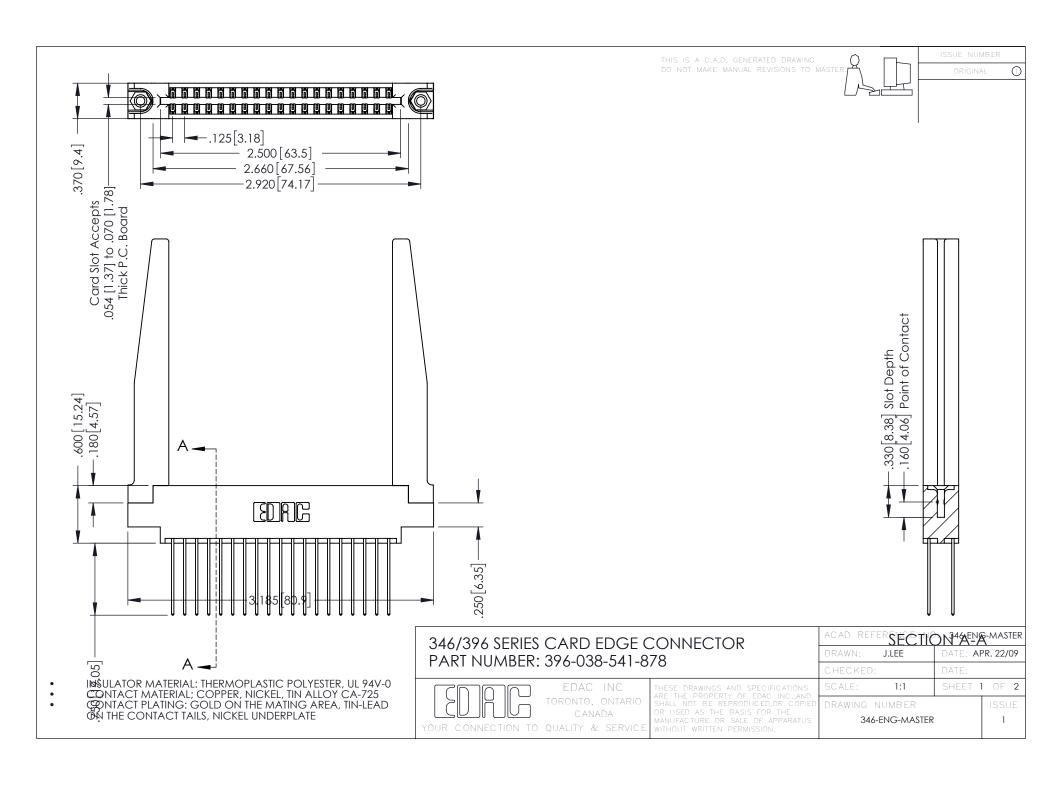

**Contact Code 555** 

**Contact Code 556** 

INSULATOR MATERIAL: THERMOPLASTIC POLYESTER, UL 94V-0 CONTACT MATERIAL; COPPER, NICKEL, TIN ALLOY CA-725

CONTACT PLATING: GOLD ON THE MATING AREA, TIN-LEAD ON THE CONTACT TAILS, NICKEL UNDERPLATE

## 346/396 SERIES CARD EDGE CONNECTOR CONTACT CODE 555,556,558,559,560 DIMENSIONS

YOUR CONNECTION TO QUALITY & SERVICE

|   | ACAD REFERENCE NO. 346-ENG-MASTER |                  |
|---|-----------------------------------|------------------|
|   | DRAWN: J.LEE                      | DATE: APR. 22/09 |
|   | CHECKED:                          | DATE:            |
|   | SCALE: 1:1                        | SHEET 2 OF 2     |
| D | DRAWING NUMBER                    | ISSUE            |