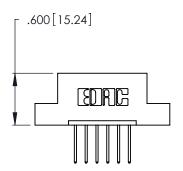

THIS IS A C.A.D. GENERATED DRAWING DO NOT MAKE MANUAL REVISIONS TO MASTER.

ISSUE NUMBER ORIGINAL 1

346/396 SERIES CARD EDGE CONNECTOR PART NUMBER: 396-006-522-107

**EDAC INC** TORONTO, ONTARIO CANADA

THESE DRAWINGS AND SPECIFICATIONS ARE THE PROPERTY OF EDAC INC.,AND SHALL NOT BE REPRODUCED, OR COPIED OR USED AS THE BASIS FOR THE MANUFACTURE OR SALE OF APPARATUS WITHOUT WRITTEN PERMISSION.