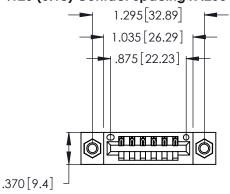

<u>Contact Dimensions:</u>
522-P.C. Tail .025 Sq. (0.64 Sq.) - Tail LG. =.440 (11.18)
.125 (3.18) Contact Spacing x .250 (6.35) Row Spacing

- INSULATOR MATERIAL: THERMOPLASTIC POLYESTER, UL 94V-0 CONTACT MATERIAL; COPPER, NICKEL, TIN\_ALLOY CA-725
- CONTACT PLATING: GOLD ON THE MATING AREA, TIN-LEAD ON THE CONTACT TAILS, NICKEL UNDERPLATE

THIS IS A C.A.D. GENERATED DRAWING DO NOT MAKE MANUAL REVISIONS TO MASTER.

ISSUE NUMBER ORIGINAL 1

346/396 SERIES CARD EDGE CONNECTOR PART NUMBER: 396-006-522-107

**EDAC INC** TORONTO, ONTARIO CANADA

THESE DRAWINGS AND SPECIFICATIONS ARE THE PROPERTY OF EDAC INC.,AND SHALL NOT BE REPRODUCED, OR COPIED OR USED AS THE BASIS FOR THE MANUFACTURE OR SALE OF APPARATUS WITHOUT WRITTEN PERMISSION.