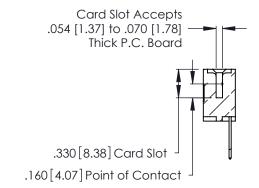

THIS IS A C.A.D. GENERATED DRAWING DO NOT MAKE MANUAL REVISIONS TO MASTER.

Contact Code 556

ISSUE NUMBER

ORIGINAL

1

**Contact Code 555** 

.165 [4.19] .045(1.14) to .060(1.52) Between Tails .375 [9.54] .125(3.18) to .210(5.33) **Outside Tails** 