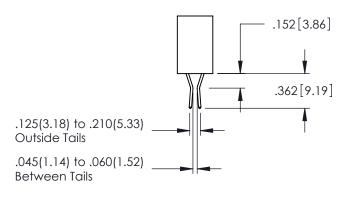

DRAWN: R.STA.MONICA

345-ENG-MASTER

DATE:MAY.16/2017

**Contact Code 558** 

Contact Code 559

Contact Code 560

INSULATOR MATERIAL: THERMOPLASTIC POLYESTER, UL 94V-0

DAP MATERIAL AVAILABLE UPON REQUEST

CONTACT MATERIAL; COPPER ALLOY CONTACT PLATING: GOLD ON THE MATING AREA, TIN PLATING ON THE CONTACT TAILS, NICKEL UNDERPLATE

345/395 SERIES CARD EDGE CONNECTOR CONTACT CODE 555,556,558,559,560 DIMENSIONS