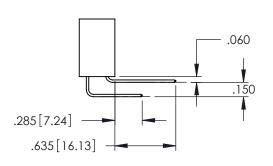

DRAWN: R.STA.MONICA

345-ENG-MASTER

DATE:MAY.16/2017

**Contact Code 558** 

Contact Code 559

Contact Code 560

INSULATOR MATERIAL: THERMOPLASTIC POLYESTER, UL 94V-0

DAP MATERIAL AVAILABLE UPON REQUEST

CONTACT MATERIAL; COPPER ALLOY CONTACT PLATING: GOLD ON THE MATING AREA, TIN PLATING ON THE CONTACT TAILS, NICKEL UNDERPLATE

345/395 SERIES CARD EDGE CONNECTOR CONTACT CODE 555,556,558,559,560 DIMENSIONS