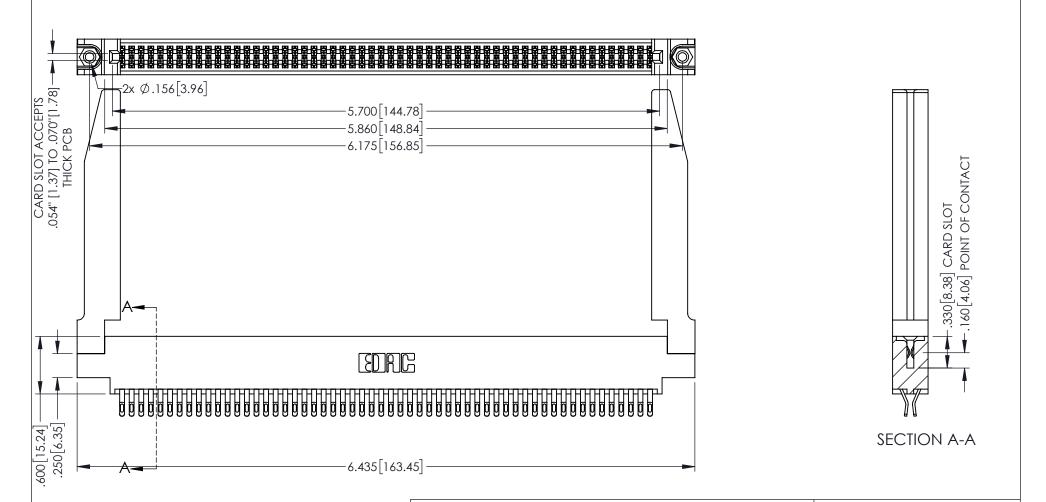

1

INSULATOR MATERIAL: THERMOPLASTIC PBT BLACK, UL 94V-0

CONTACT MATERIAL; COPPER TIN ALLOY CONTACT PLATING: GOLD ON THE MATING AREA, TIN PLATING

ON THE CONTACT TAILS, NICKEL UNDERPLATE

345/395 SERIES CARD EDGE CONNECTOR PART NUMBER: 395-112-555-878

YOUR CONNECTION TO QUALITY & SERVICE

|   | CHECKED:       |     | DATE: |        |
|---|----------------|-----|-------|--------|
|   | SCALE:         | 1:1 | SHEET | 1 OF 2 |
| D | DRAWING NUMBER |     |       | ISSUE  |
|   | 345-ENG-MASTER |     |       | 1      |
|   |                |     |       |        |

DRAWN: R.STA.MONICA

345-ENG-MASTER

DATE:MAY.16/2017

**Contact Code 558** 

Contact Code 559

Contact Code 560

INSULATOR MATERIAL: THERMOPLASTIC POLYESTER, UL 94V-0

DAP MATERIAL AVAILABLE UPON REQUEST

CONTACT MATERIAL; COPPER ALLOY CONTACT PLATING: GOLD ON THE MATING AREA, TIN PLATING ON THE CONTACT TAILS, NICKEL UNDERPLATE

345/395 SERIES CARD EDGE CONNECTOR CONTACT CODE 555,556,558,559,560 DIMENSIONS