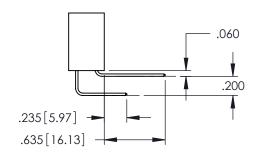

DRAWN: R.STA.MONICA

345-ENG-MASTER

DATE:MAY.16/2017

**Contact Code 558** 

Contact Code 559

Contact Code 560

INSULATOR MATERIAL: THERMOPLASTIC POLYESTER, UL 94V-0

DAP MATERIAL AVAILABLE UPON REQUEST

CONTACT MATERIAL; COPPER ALLOY CONTACT PLATING: GOLD ON THE MATING AREA, TIN PLATING ON THE CONTACT TAILS, NICKEL UNDERPLATE

345/395 SERIES CARD EDGE CONNECTOR CONTACT CODE 555,556,558,559,560 DIMENSIONS