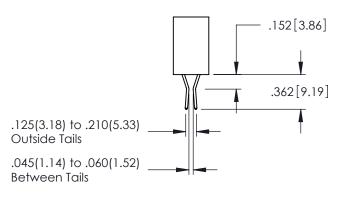

**Contact Code 558** 

Contact Code 559

**Contact Code 560** 

INSULATOR MATERIAL: THERMOPLASTIC POLYESTER, UL 94V-0

DAP MATERIAL AVAILABLE UPON REQUEST

CONTACT MATERIAL; COPPER ALLOY

CONTACT PLATING: GOLD ON THE MATING AREA, TIN PLATING ON THE CONTACT TAILS, NICKEL UNDERPLATE

345/395 SERIES CARD EDGE CONNECTOR CONTACT CODE 555,556,558,559,560 DIMENSIONS

YOUR CONNECTION TO QUALITY & SERVICE

ACAD REFERENCE NO. 345-ENG-MASTER DATE:MAY.16/2017 DRAWN: R.STA.MONICA 1:1 SHEET 2 OF 2