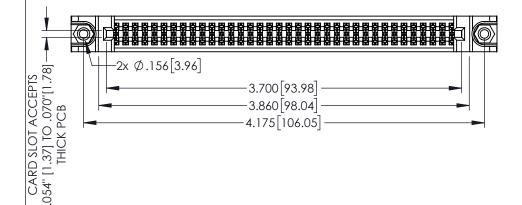

Contact Dimensions: 560-Extender Board Bend (Code 523 Contacts) See Sheet 2 for Contact Code 555, 556, 558, 559, 560 Dimensions

1

ACAD REFERENCE NO. 345-ENG-MASTER

INSULATOR MATERIAL: THERMOPLASTIC PBT BLACK, UL 94V-0

CONTACT MATERIAL; COPPER TIN ALLOY CONTACT PLATING: GOLD ON THE MATING AREA, TIN PLATING

ON THE CONTACT TAILS, NICKEL UNDERPLATE

| 345/395 SERIES CARD EDGE CONNECTOR |
|------------------------------------|
| PART NUMBER: 395-072-560-888       |

YOUR CONNECTION TO QUALITY & SERVICE

| 8                                                                                                                                                                | DRAWN: R.STA.MONICA |        | DATE:MAY.16/2017 |        |
|------------------------------------------------------------------------------------------------------------------------------------------------------------------|---------------------|--------|------------------|--------|
|                                                                                                                                                                  | CHECKE              | ):     | DATE:            |        |
| HESE DRAWINGS AND SPECIFICATIONS RE THE PROPERTY OF EDAC INC.,AND HALL NOT BE REPRODUCED,OR COPIED RO USED AS THE BASIS FOR THE MANUFACTURE OR SALE OF APPARATUS | SCALE:              | 1:1    | SHEET            | 1 OF 2 |
|                                                                                                                                                                  | DRAWING             | NUMBER |                  | ISSUE  |
|                                                                                                                                                                  | 345-ENG-MASTER      |        |                  | 1      |