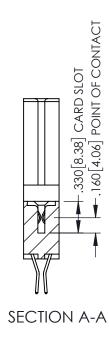

**Contact Code 558** 

Contact Code 559

**Contact Code 560** 

INSULATOR MATERIAL: THERMOPLASTIC POLYESTER, UL 94V-0

DAP MATERIAL AVAILABLE UPON REQUEST

CONTACT MATERIAL; COPPER ALLOY

CONTACT PLATING: GOLD ON THE MATING AREA, TIN PLATING ON THE CONTACT TAILS, NICKEL UNDERPLATE

345/395 SERIES CARD EDGE CONNECTOR CONTACT CODE 555,556,558,559,560 DIMENSIONS

YOUR CONNECTION TO QUALITY & SERVICE

ACAD REFERENCE NO. 345-ENG-MASTER DATE:MAY.16/2017 DRAWN: R.STA.MONICA 1:1 SHEET 2 OF 2