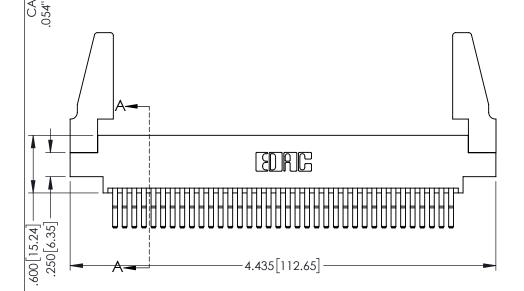

Contact Dimensions: 560-Extender Board Bend (Code 523 Contacts) See Sheet 2 for Contact Code 555, 556, 558, 559, 560 Dimensions

1

ACAD REFERENCE NO. 345-ENG-MASTER

INSULATOR MATERIAL: THERMOPLASTIC PBT BLACK, UL 94V-0

CONTACT MATERIAL; COPPER TIN ALLOY CONTACT PLATING: GOLD ON THE MATING AREA, TIN PLATING

ON THE CONTACT TAILS, NICKEL UNDERPLATE

| 345/395 SERIES CARD EDGE CONNECTOR |
|------------------------------------|
| PART NUMBER: 395-072-560-888       |

YOUR CONNECTION TO QUALITY & SERVICE

| 8                                                                                                                                                                | DRAWN: R.STA.MONICA |        | DATE:MAY.16/2017 |        |
|------------------------------------------------------------------------------------------------------------------------------------------------------------------|---------------------|--------|------------------|--------|
|                                                                                                                                                                  | CHECKE              | ):     | DATE:            |        |
| HESE DRAWINGS AND SPECIFICATIONS RE THE PROPERTY OF EDAC INC.,AND HALL NOT BE REPRODUCED,OR COPIED RO USED AS THE BASIS FOR THE MANUFACTURE OR SALE OF APPARATUS | SCALE:              | 1:1    | SHEET            | 1 OF 2 |
|                                                                                                                                                                  | DRAWING             | NUMBER |                  | ISSUE  |
|                                                                                                                                                                  | 345-ENG-MASTER      |        |                  | 1      |