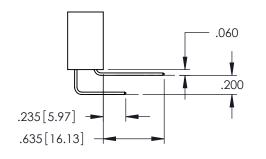

**Contact Code 558** 

Contact Code 559

**Contact Code 560** 

INSULATOR MATERIAL: THERMOPLASTIC POLYESTER, UL 94V-0

DAP MATERIAL AVAILABLE UPON REQUEST

CONTACT MATERIAL; COPPER ALLOY

CONTACT PLATING: GOLD ON THE MATING AREA, TIN PLATING ON THE CONTACT TAILS, NICKEL UNDERPLATE

345/395 SERIES CARD EDGE CONNECTOR CONTACT CODE 555,556,558,559,560 DIMENSIONS

YOUR CONNECTION TO QUALITY & SERVICE

ACAD REFERENCE NO. 345-ENG-MASTER DATE:MAY.16/2017 DRAWN: R.STA.MONICA 1:1 SHEET 2 OF 2