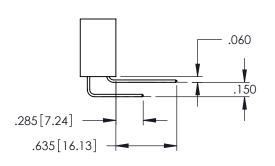

Contact Dimensions: 560-Extender Board Bend (Code 523 Contacts) See Sheet 2 for Contact Code 555, 556, 558, 559, 560 Dimensions

1

ACAD REFERENCE NO. 345-ENG-MASTER

INSULATOR MATERIAL: THERMOPLASTIC PBT BLACK, UL 94V-0

CONTACT MATERIAL; COPPER TIN ALLOY CONTACT PLATING: GOLD ON THE MATING AREA, TIN PLATING

ON THE CONTACT TAILS, NICKEL UNDERPLATE

| 345/395 SERIES CARD EDGE CONNECTOR |
|------------------------------------|
| PART NUMBER: 395-072-560-888       |