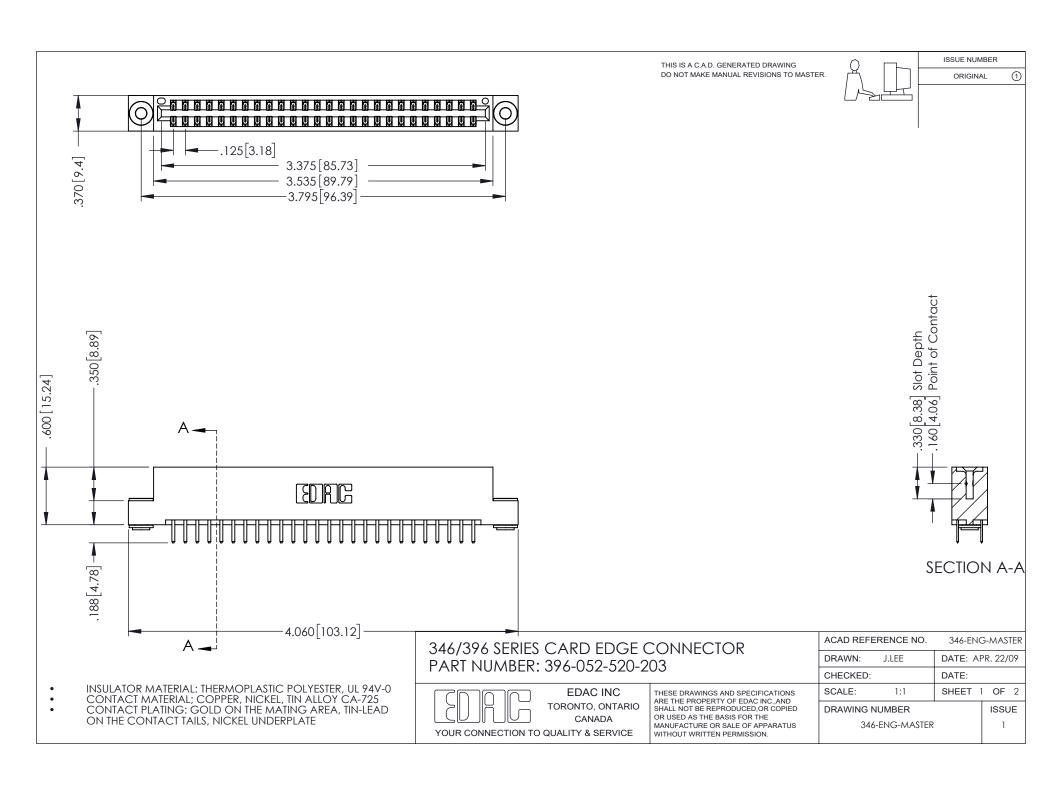

THIS IS A C.A.D. GENERATED DRAWING DO NOT MAKE MANUAL REVISIONS TO MASTER.

ORIGINAL 1

ISSUE NUMBER

**Contact Code 555** 

**Contact Code 556** 

INSULATOR MATERIAL: THERMOPLASTIC POLYESTER, UL 94V-0 CONTACT MATERIAL; COPPER, NICKEL, TIN ALLOY CA-725 CONTACT PLATING: GOLD ON THE MATING AREA, TIN-LEAD

ON THE CONTACT TAILS, NICKEL UNDERPLATE

## 346/396 SERIES CARD EDGE CONNECTOR CONTACT CODE 555,556,558,559,560 DIMENSIONS

YOUR CONNECTION TO QUALITY & SERVICE

**EDAC INC** TORONTO, ONTARIO CANADA

THESE DRAWINGS AND SPECIFICATIONS ARE THE PROPERTY OF EDAC INC.,AND SHALL NOT BE REPRODUCED, OR COPIED OR USED AS THE BASIS FOR THE MANUFACTURE OR SALE OF APPARATUS WITHOUT WRITTEN PERMISSION.