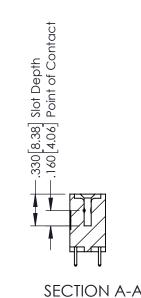

## **Contact Code 555**

## **Contact Code 556**

INSULATOR MATERIAL: THERMOPLASTIC POLYESTER, UL 94V-0 CONTACT MATERIAL; COPPER, NICKEL, TIN ALLOY CA-725 CONTACT PLATING: GOLD ON THE MATING AREA, TIN-LEAD

ON THE CONTACT TAILS, NICKEL UNDERPLATE

## 346/396 SERIES CARD EDGE CONNECTOR CONTACT CODE 555,556,558,559,560 DIMENSIONS

YOUR CONNECTION TO QUALITY & SERVICE

**EDAC INC** TORONTO, ONTARIO CANADA

THESE DRAWINGS AND SPECIFICATIONS ARE THE PROPERTY OF EDAC INC.,AND SHALL NOT BE REPRODUCED, OR COPIED OR USED AS THE BASIS FOR THE MANUFACTURE OR SALE OF APPARATUS WITHOUT WRITTEN PERMISSION.