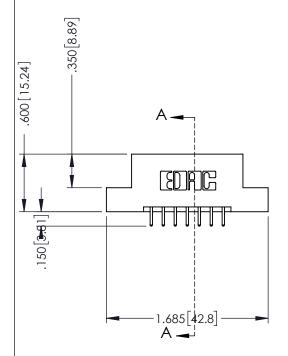

## **Contact Code 555**

## **Contact Code 556**

INSULATOR MATERIAL: THERMOPLASTIC POLYESTER, UL 94V-0 CONTACT MATERIAL; COPPER, NICKEL, TIN ALLOY CA-725 CONTACT PLATING: GOLD ON THE MATING AREA, TIN-LEAD

ON THE CONTACT TAILS, NICKEL UNDERPLATE

## 346/396 SERIES CARD EDGE CONNECTOR CONTACT CODE 555,556,558,559,560 DIMENSIONS

YOUR CONNECTION TO QUALITY & SERVICE

**EDAC INC** TORONTO, ONTARIO CANADA

THESE DRAWINGS AND SPECIFICATIONS ARE THE PROPERTY OF EDAC INC.,AND SHALL NOT BE REPRODUCED, OR COPIED OR USED AS THE BASIS FOR THE MANUFACTURE OR SALE OF APPARATUS WITHOUT WRITTEN PERMISSION.