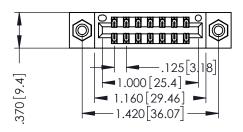

THIS IS A C.A.D. GENERATED DRAWING DO NOT MAKE MANUAL REVISIONS TO MASTER.

ISSUE NUMBER

ORIGINAL

1

INSULATOR MATERIAL: THERMOPLASTIC POLYESTER, UL 94V-0 CONTACT MATERIAL; COPPER, NICKEL, TIN ALLOY CA-725 CONTACT PLATING: GOLD ON THE MATING AREA, TIN-LEAD

ON THE CONTACT TAILS, NICKEL UNDERPLATE

| 346/396 SERIES CARD EDGE CONNECTOR |
|------------------------------------|
| PART NUMBER: 396-014-521-208       |

YOUR CONNECTION TO QUALITY & SERVICE

**EDAC INC** TORONTO, ONTARIO CANADA

THESE DRAWINGS AND SPECIFICATIONS ARE THE PROPERTY OF EDAC INC.,AND SHALL NOT BE REPRODUCED, OR COPIED OR USED AS THE BASIS FOR THE MANUFACTURE OR SALE OF APPARATUS WITHOUT WRITTEN PERMISSION.

| ACAD REFERENCE NO. | 346-ENG-MASTER   |
|--------------------|------------------|
| DRAWN: J.LEE       | DATE: APR. 22/09 |
| CHECKED:           | DATE:            |
| SCALE: 1:1         | SHEET 1 OF 2     |
| DRAWING NUMBER     | ISSUE            |