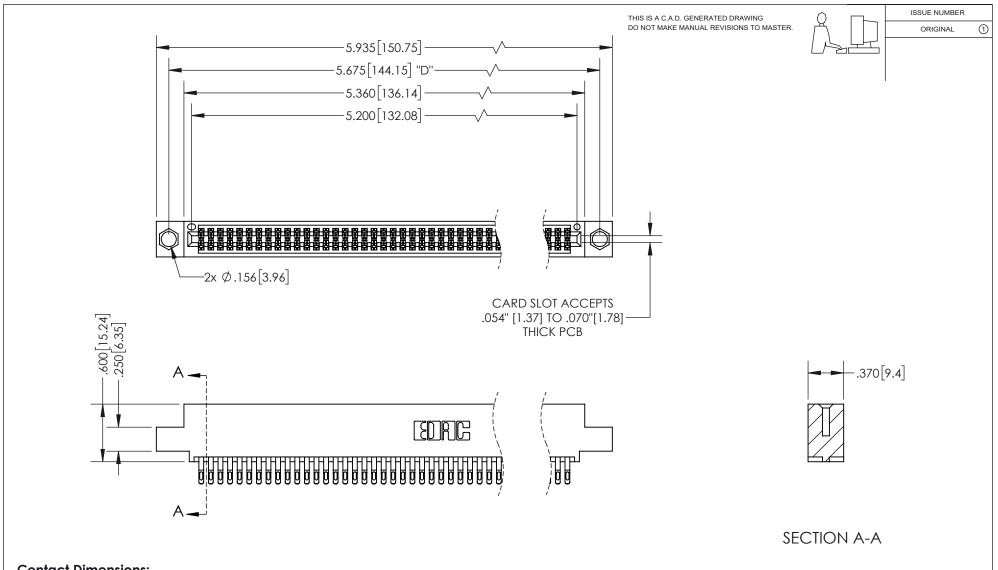

<u>Contact Dimensions:</u> 555-Extender Board Bend (Code 500 Contacts) See Sheet 2 for Contact Code 555, 556, 558, 559, 560 Dimensions

INSULATOR MATERIAL: THERMOPLASTIC PBT, UL 94V-0 CONTACT MATERIAL; COPPER TIN ALLOY
CONTACT PLATING: GOLD ON THE MATING AREA, TIN PLATING
ON THE CONTACT TAILS, NICKEL UNDERPLATE

345/395 SERIES CARD EDGE CONNECTOR PART NUMBER: 395-102-555-504

YOUR CONNECTION TO QUALITY & SERVICE

**EDAC INC** TORONTO, ONTARIO CANADA

THESE DRAWINGS AND SPECIFICATIONS ARE THE PROPERTY OF EDAC INC.,AND SHALL NOT BE REPRODUCED, OR COPIED OR USED AS THE BASIS FOR THE MANUFACTURE OR SALE OF APPARATUS WITHOUT WRITTEN PERMISSION.

| ACAD REFERENCE NO.  | 345-ENG-MASTER   |
|---------------------|------------------|
| DRAWN: R.STA.MONICA | DATE:MAY.16/2017 |
| CHECKED:            | DATE:            |
| SCALE: 1:1          | SHEET 1 OF 2     |
| DRAWING NUMBER      | ISSUE            |
| 345-ENG-MASTER      | 1                |