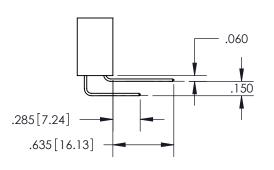

ORIGINAL 1

ISSUE NUMBER

**Contact Code 558** 

\*FOR ALL OTHER SPECIFICATIONS REFER TO SHEET 3\*