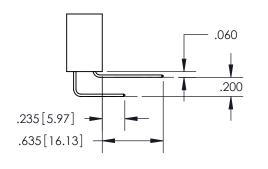

## **Contact Code 559**

Contact Code 560

- INSULATOR MATERIAL: THERMOPLASTIC POLYESTER, UL 94V-0
- DAP MATERIAL AVAILABLE UPON REQUEST
- CONTACT MATERIAL; COPPER ALLOY

CONTACT PLATING: GOLD ON THE MATING AREA, TIN PLATING ON THE CONTACT TAILS, NICKEL UNDERPLATE

\*FOR ALL OTHER SPECIFICATIONS REFER TO SHEET 3\*