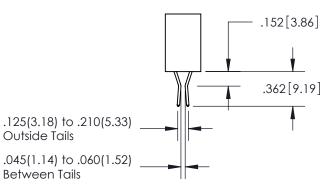

ONTACT MATERIAL; COPPER TIN ALLOY
CONTACT PLATING: GOLD ON THE MATING AREA, TIN PLATING
ON THE CONTACT TAILS, NICKEL UNDERPLATE

345/395 SERIES CARD EDGE CONNECTOR PART NUMBER: 395-102-555-504

YOUR CONNECTION TO QUALITY & SERVICE

**EDAC INC** TORONTO, ONTARIO CANADA

THESE DRAWINGS AND SPECIFICATIONS ARE THE PROPERTY OF EDAC INC.,AND SHALL NOT BE REPRODUCED, OR COPIED OR USED AS THE BASIS FOR THE MANUFACTURE OR SALE OF APPARATUS WITHOUT WRITTEN PERMISSION.

| ACAD REFERENCE NO.  | 345-ENG-MASTER   |
|---------------------|------------------|
| DRAWN: R.STA.MONICA | DATE:MAY.16/2017 |
| CHECKED:            | DATE:            |
| SCALE: 1:1          | SHEET 1 OF 2     |
| DRAWING NUMBER      | ISSUE            |
| 345-ENG-MASTER      | 1                |



ORIGINAL 1

ISSUE NUMBER









**Contact Code 558** 

## **Contact Code 559**

Contact Code 560

- INSULATOR MATERIAL: THERMOPLASTIC POLYESTER, UL 94V-0
- DAP MATERIAL AVAILABLE UPON REQUEST
- CONTACT MATERIAL; COPPER ALLOY

CONTACT PLATING: GOLD ON THE MATING AREA, TIN PLATING ON THE CONTACT TAILS, NICKEL UNDERPLATE

\*FOR ALL OTHER SPECIFICATIONS REFER TO SHEET 3\*

## 345/395 SERIES CARD EDGE CONNECTOR CONTACT CODE 555,556,558,559,560 DIMENSIONS

YOUR CONNECTION TO QUALITY & SERVICE

**EDAC INC** TORONTO, ONTARIO CANADA

THESE DRAWINGS AND SPECIFICATIONS ARE THE PROPERTY OF EDAC INC.,AND SHALL NOT BE REPRODUCED, OR COPIED OR USED AS THE BASIS FOR THE MANUFACTURE OR SALE OF APPARATUS WITHOUT WRITTEN PERMISSION.

| ACAD REFERENCE NO.  | 345-ENG-MASTER   |
|---------------------|------------------|
| DRAWN: R.STA.MONI