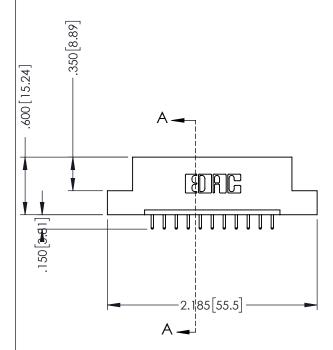

346-ENG-MASTER

**SECTION A-A** 

ISSUE NUMBER ORIGINAL 1

## 346/396 SERIES CARD EDGE CONNECTOR CONTACT CODE 555,556,558,559,560 DIMENSIONS

YOUR CONNECTION TO QUALITY & SERVICE

**EDAC INC** TORONTO, ONTARIO CANADA

THESE DRAWINGS AND SPECIFICATIONS ARE THE PROPERTY OF EDAC INC.,AND SHALL NOT BE REPRODUCED, OR COPIED OR USED AS THE BASIS FOR THE MANUFACTURE OR SALE OF APPARATUS WITHOUT WRITTEN PERMISSION.

|  | ACAD REFERENCE NO. | 346-ENG-MASTER   |  |
|--|--------------------|------------------|--|
|  | DRAWN: J.LEE       | DATE: APR. 22/09 |  |
|  | CHECKED:           | DATE:            |  |
|  | SCALE: 1:1         | SHEET 2 OF 2     |  |
|  | DRAWING NUMBER     | ISSUE            |  |
|  | 346-ENG-MASTER     | 1                |  |