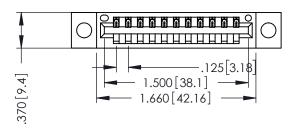

346/396 SERIES CARD EDGE CONNECTOR PART NUMBER: 396-011-521-104

**EDAC INC** TORONTO, ONTARIO CANADA

THESE DRAWINGS AND SPECIFICATIONS ARE THE PROPERTY OF EDAC INC.,AND SHALL NOT BE REPRODUCED, OR COPIED OR USED AS THE BASIS FOR THE MANUFACTURE OR SALE OF APPARATUS WITHOUT WRITTEN PERMISSION.

| ACAD REFERENCE NO. |       | 346-ENG-MASTER |           |
|--------------------|-------|----------------|-----------|
| DRAWN:             | J.LEE | DATE: AF       | PR. 22/09 |
| CHECKED:           |       | DATE:          |           |
| SCALE:             | 1:1   | SHEET 1        | OF 2      |
| DRAWING N          | UMBER |                | ISSUE     |
| 0.44 5440 4440750  |       |                |           |