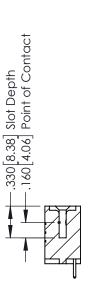

## **Contact Code 555**

## **Contact Code 556**

INSULATOR MATERIAL: THERMOPLASTIC POLYESTER, UL 94V-0 CONTACT MATERIAL; COPPER, NICKEL, TIN ALLOY CA-725 CONTACT PLATING: GOLD ON THE MATING AREA, TIN-LEAD

ON THE CONTACT TAILS, NICKEL UNDERPLATE