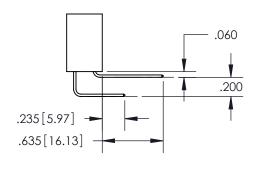

CONTACT MATERIAL; COPPER TIN ALLOY CONTACT PLATING: GOLD ON THE MATING AREA, TIN PLATING ON THE CONTACT TAILS, NICKEL UNDERPLATE

## 345/395 SERIES CARD EDGE CONNECTOR PART NUMBER: 395-104-521-204

YOUR CONNECTION TO QUALITY & SERVICE

**EDAC INC** TORONTO, ONTARIO CANADA

THESE DRAWINGS AND SPECIFICATIONS ARE THE PROPERTY OF EDAC INC.,AND SHALL NOT BE REPRODUCED, OR COPIED OR USED AS THE BASIS FOR THE MANUFACTURE OR SALE OF APPARATUS WITHOUT WRITTEN PERMISSION.

| ACAD REFERENCE NO.  | 345-ENG-MASTER   |
|---------------------|------------------|
| DRAWN: R.STA.MONICA | DATE:MAY.16/2017 |
| CHECKED:            | DATE:            |
| SCALE: 1:1          | SHEET 1 OF 2     |
| DRAWING NUMBER      | ISSUE            |
| 345-ENG-MASTER      | 1                |



ORIGINAL 1

ISSUE NUMBER









**Contact Code 558** 

## **Contact Code 559**

Contact Code 560

- INSULATOR MATERIAL: THERMOPLASTIC POLYESTER, UL 94V-0
- DAP MATERIAL AVAILABLE UPON REQUEST
- CONTACT MATERIAL; COPPER ALLOY

CONTACT PLATING: GOLD ON THE MATING AREA, TIN PLATING ON THE CONTACT TAILS, NICKEL UNDERPLATE

\*FOR ALL OTHER SPECIFICATIONS REFER TO SHEET 3\*

## 345/395 SERIES CARD EDGE CONNECTOR CONTACT CODE 555,556,558,559,560 DIMENSIONS

YOUR CONNECTION TO QUALITY & SERVICE

**EDAC INC** TORONTO, ONTARIO CANADA

THESE DRAWINGS AND SPECIFICATIONS ARE THE PROPERTY OF EDAC INC.,AND SHALL NOT BE REPRODUCED, OR COPIED OR USED AS THE BASIS FOR THE MANUFACTURE OR SALE OF APPARATUS WITHOUT WRITTEN PERMISSION.

| ACAD REFERENCE NO.  | 345-ENG-MASTER   |
|---------------------|------------------|
| DRAWN: R.STA.