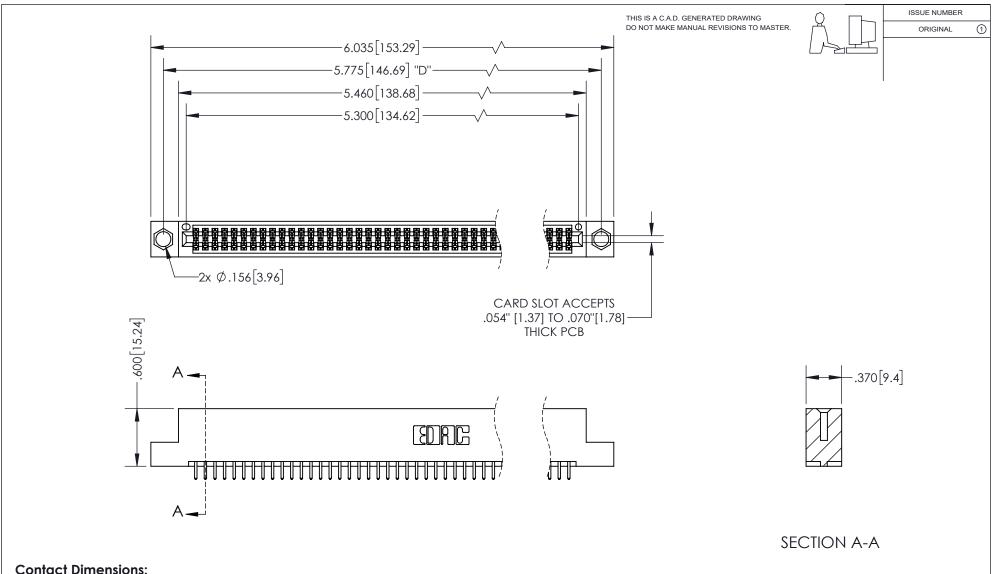

## 345/395 SERIES CARD EDGE CONNECTOR PART NUMBER: 395-104-521-204

YOUR CONNECTION TO QUALITY & SERVICE

**EDAC INC** TORONTO, ONTARIO CANADA

THESE DRAWINGS AND SPECIFICATIONS ARE THE PROPERTY OF EDAC INC.,AND SHALL NOT BE REPRODUCED, OR COPIED OR USED AS THE BASIS FOR THE MANUFACTURE OR SALE OF APPARATUS WITHOUT WRITTEN PERMISSION.

<u>Contact Dimensions:</u> 521-P.C. Tail .025 Sq.(0.64 Sq.) - Tail LG=.150(3.81) .100 (2.54) Contact Spacing x .200 (5.08) Row Spacing

INSULATOR MATERIAL: THERMOPLASTIC PBT, UL 94V-0 CONTACT MATERIAL; COPPER TIN ALLOY CONTACT PLATING: GOLD ON THE MATING AREA, TIN PLATING ON THE CONTACT TAILS, NICKEL UNDERPLATE