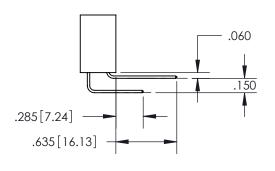

THIS IS A C.A.D. GENERATED DRAWING DO NOT MAKE MANUAL REVISIONS TO MASTER.

ISSUE NUMBER ORIGINAL

.160 4.06 POINT OF CONTACT .330[8.38] -.370[9.4] **CARD SLOT** .150 [3.81]

SECTION A-A

<u>Contact Dimensions:</u> 523-P.C. Tail .025 Sq.(0.64 Sq.) - Tail LG=.390(9.91)

.100 (2.54) Contact Spacing x .200 (5.08) Row Spacing

INSULATOR MATERIAL: THERMOPLASTIC PBT, UL 94V-0 CONTACT MATERIAL; COPPER TIN ALLOY CONTACT PLATING: GOLD ON THE MATING AREA, TIN PLATING ON THE CONTACT TAILS, NICKEL UNDERPLATE