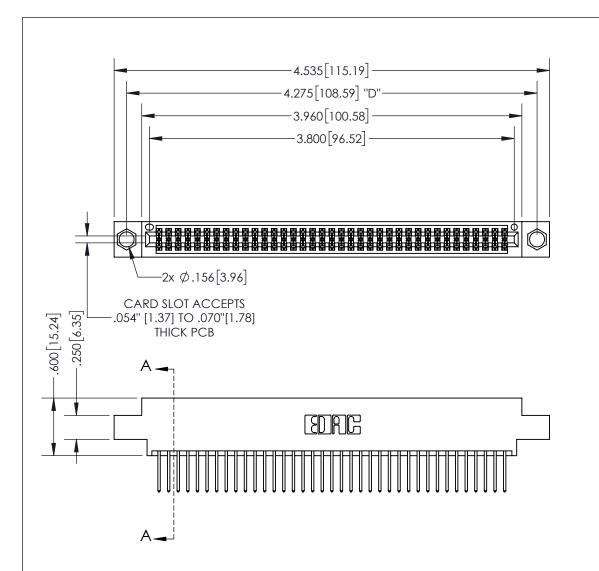

THIS IS A C.A.D. GENERATED DRAWING DO NOT MAKE MANUAL REVISIONS TO MASTER.

ISSUE NUMBER ORIGINAL

.160 4.06 POINT OF CONTACT .330[8.38] -.370[9.4] **CARD SLOT** .150 [3.81]

SECTION A-A

<u>Contact Dimensions:</u> 523-P.C. Tail .025 Sq.(0.64 Sq.) - Tail LG=.390(9.91)

.100 (2.54) Contact Spacing x .200 (5.08) Row Spacing

INSULATOR MATERIAL: THERMOPLASTIC PBT, UL 94V-0 CONTACT MATERIAL; COPPER TIN ALLOY CONTACT PLATING: GOLD ON THE MATING AREA, TIN PLATING ON THE CONTACT TAILS, NICKEL UNDERPLATE

## 345/395 SERIES CARD EDGE CONNECTOR PART NUMBER: 395-074-523-804

YOUR CONNECTION TO QUALITY & SERVICE

**EDAC INC** TORONTO, ONTARIO CANADA

THESE DRAWINGS AND SPECIFICATIONS ARE THE PROPERTY OF EDAC INC.,AND SHALL NOT BE REPRODUCED, OR COPIED OR USED AS THE BASIS FOR THE MANUFACTURE OR SALE OF APPARATUS WITHOUT WRITTEN PERMISSION.

| ACAD REFERENCE NO.  | 345-ENG-MASTER   |
|---------------------|------------------|
| DRAWN: R.STA.MONICA | DATE:MAY.16/2017 |
| CHECKED:            | DATE:            |
| SCALE: 1:1          | SHEET 1 OF 2     |
| DRAWING NUMBER      | ISSUE            |
| 345-ENG-MASTER      | R 1              |