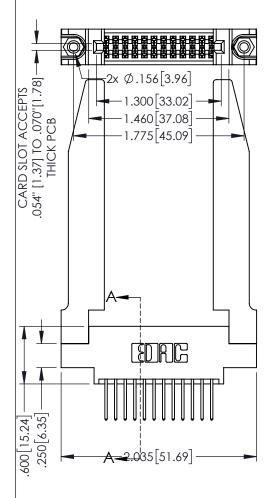

Contact Dimensions: 523-P.C. Tail .025 Sq.(0.64 Sq.) - Tail LG=.390(9.91) .100 (2.54) Contact Spacing x .200 (5.08) Row Spacing

THIS IS A C.A.D. GENERATED DRAWING DO NOT MAKE MANUAL REVISIONS TO MAST

R. C.

SSUE NUMBER

ORIGINAL

.160[4.06] POINT OF CONTACT

50 [3.81]

.330[8.38] CARD SLOT

1

345/395 SERIES CARD EDGE CONNECTOR PART NUMBER: 395-024-523-878

EDNG

EDAC INC TORONTO, ONTARIO CANADA

YOUR CONNECTION TO QUALITY & SERVICE

THESE DRAWINGS AND SPECIFICATIONS
ARE THE PROPERTY OF EDAC INC., AND
SHALL NOT BE REPRODUCED, OR COPIE!
OR USED AS THE BASIS FOR THE
MANUFACTURE OR SALE OF APPARATUS
WITHOUT WRITTEN PERMISSION.

| ACAD REFERENCE NO. 345-ENG-MASTER |                  |       |  |
|-----------------------------------|------------------|-------|--|
| DRAWN: R.STA.MONICA               | DATE:MAY.16/2017 |       |  |
| CHECKED:                          | DATE:            |       |  |
| SCALE: 1:1                        | SHEET 1          | OF 2  |  |
| DRAWING NUMBER                    |                  | ISSUE |  |
| 345-ENG-MASTER                    |                  | 1     |  |