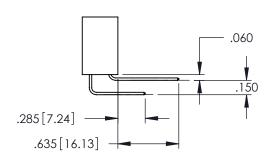

**SECTION A-A** 

INSULATOR MATERIAL: THERMOPLASTIC PBT BLACK, UL 94V-0

 CONTACT MATERIAL; COPPER TIN ALLOY
 CONTACT PLATING: GOLD ON THE MATING AREA, TIN PLATING ON THE CONTACT TAILS, NICKEL UNDERPLATE

.060 .200 .235 [5.97] .635 [16.13]

.152[3.86] .362 [9.19] .125(3.18) to .210(5.33) **Outside Tails** .045(1.14) to .060(1.52) Between Tails

**Contact Code 558** 

Contact Code 559

**Contact Code 560** 

- INSULATOR MATERIAL: THERMOPLASTIC POLYESTER, UL 94V-0 DAP MATERIAL AVAILABLE UPON REQUEST

CONTACT MATERIAL; COPPER ALLOY CONTACT PLATING: GOLD ON THE MATING AREA, TIN PLATING

ON THE CONTACT TAILS, NICKEL UNDERPLATE

## 345/395 SERIES CARD EDGE CONNECTOR CONTACT CODE 555,556,558,559,560 DIMENSIONS

YOUR CONNECTION TO QUALITY & SERVICE

|   | ACAD REFERENCE NO. 345-ENG-MASTE |                          |  |
|---|----------------------------------|--------------------------|--|
|   | DRAWN: R.STA.MONICA              | DATE: <b>MAY.16/2017</b> |  |
| • | CHECKED:                         | DATE:                    |  |
|   | SCALE: 1:1                       | SHEET 2 OF 2             |  |
| D | DRAWING NUMBER                   | ISSUE                    |  |