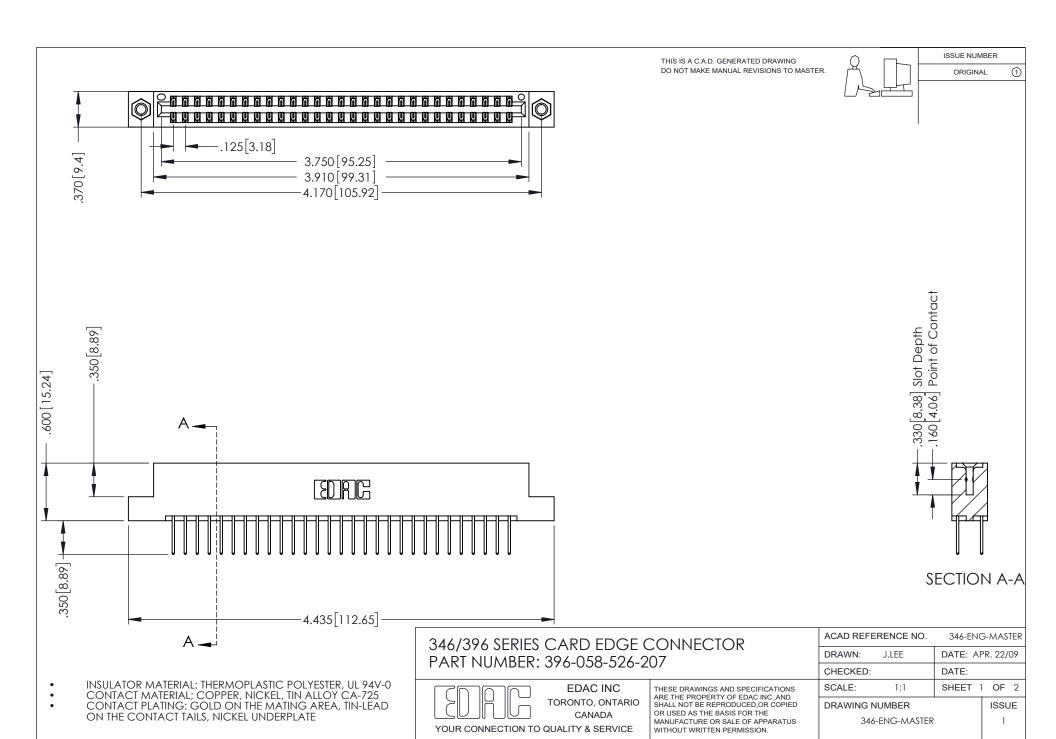

ISSUE NUMBER ORIGINAL

1

**Contact Code 555** 

**Contact Code 556** 

INSULATOR MATERIAL: THERMOPLASTIC POLYESTER, UL 94V-0 CONTACT MATERIAL; COPPER, NICKEL, TIN ALLOY CA-725 CONTACT PLATING: GOLD ON THE MATING AREA, TIN-LEAD

ON THE CONTACT TAILS, NICKEL UNDERPLATE

## 346/396 SERIES CARD EDGE CONNECTOR CONTACT CODE 555,556,558,559,560 DIMENSIONS

YOUR CONNECTION TO QUALITY & SERVICE

**EDAC INC** TORONTO, ONTARIO CANADA

THESE DRAWINGS AND SPECIFICATIONS ARE THE PROPERTY OF EDAC INC.,AND SHALL NOT BE REPRODUCED, OR COPIED OR USED AS THE BASIS FOR THE MANUFACTURE OR SALE OF APPARATUS WITHOUT WRITTEN PERMISSION.