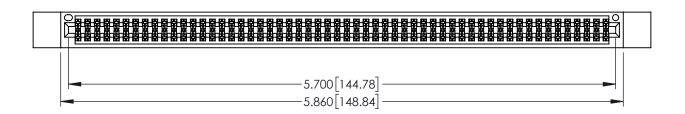

1

- INSULATOR MATERIAL: THERMOPLASTIC PBT BLACK, UL 94V-0
- CONTACT MATERIAL; COPPER TIN ALLOY CONTACT PLATING: GOLD ON THE MATING AREA, TIN PLATING ON THE CONTACT TAILS, NICKEL UNDERPLATE

| 345/395 SERIES CARD EDGE CONNE | CTOR |
|--------------------------------|------|
| PART NUMBER: 395-112-560-812   |      |

345/395 SERIES CARD EDGE CONNECTOR CONTACT CODE 555,556,558,559,560 DIMENSIONS

YOUR CONNECTION TO QUALITY & SERVICE

ACAD REFERENCE NO. 345-ENG-MASTER DATE:MAY.16/2017 DRAWN: R.STA.MONICA 1:1 SHEET 2 OF 2