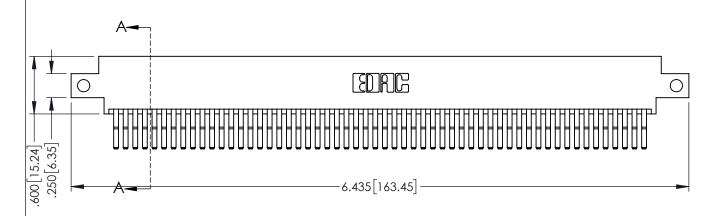

1

- INSULATOR MATERIAL: THERMOPLASTIC PBT BLACK, UL 94V-0
- CONTACT MATERIAL; COPPER TIN ALLOY CONTACT PLATING: GOLD ON THE MATING AREA, TIN PLATING ON THE CONTACT TAILS, NICKEL UNDERPLATE

| 345/395 SERIES CARD EDGE CONNE | CTOR |
|--------------------------------|------|
| PART NUMBER: 395-112-560-812   |      |

**Contact Code 558** 

Contact Code 559

Contact Code 560

INSULATOR MATERIAL: THERMOPLASTIC POLYESTER, UL 94V-0

DAP MATERIAL AVAILABLE UPON REQUEST

CONTACT MATERIAL; COPPER ALLOY CONTACT PLATING: GOLD ON THE MATING AREA, TIN PLATING ON THE CONTACT TAILS, NICKEL UNDERPLATE

345/395 SERIES CARD EDGE CONNECTOR CONTACT CODE 555,556,558,559,560 DIMENSIONS

YOUR CONNECTION TO QUALITY & SERVICE

ACAD REFERENCE NO. 345-ENG-MASTER DATE:MAY.16/2017 DRAWN: R.STA.MONICA 1:1 SHEET 2 OF 2