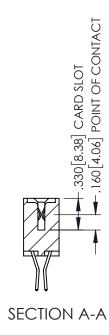

**Contact Code 558** 

Contact Code 559

Contact Code 560

INSULATOR MATERIAL: THERMOPLASTIC POLYESTER, UL 94V-0

DAP MATERIAL AVAILABLE UPON REQUEST

CONTACT MATERIAL; COPPER ALLOY CONTACT PLATING: GOLD ON THE MATING AREA, TIN PLATING ON THE CONTACT TAILS, NICKEL UNDERPLATE

345/395 SERIES CARD EDGE CONNECTOR CONTACT CODE 555,556,558,559,560 DIMENSIONS

YOUR CONNECTION TO QUALITY & SERVICE

ACAD REFERENCE NO. 345-ENG-MASTER DATE:MAY.16/2017 DRAWN: R.STA.MONICA 1:1 SHEET 2 OF 2