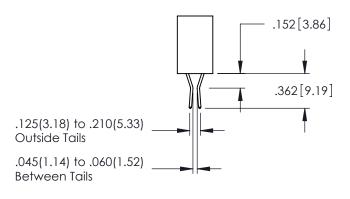

**Contact Code 558** 

Contact Code 559

Contact Code 560

INSULATOR MATERIAL: THERMOPLASTIC POLYESTER, UL 94V-0

DAP MATERIAL AVAILABLE UPON REQUEST

CONTACT MATERIAL; COPPER ALLOY CONTACT PLATING: GOLD ON THE MATING AREA, TIN PLATING ON THE CONTACT TAILS, NICKEL UNDERPLATE

345/395 SERIES CARD EDGE CONNECTOR CONTACT CODE 555,556,558,559,560 DIMENSIONS

YOUR CONNECTION TO QUALITY & SERVICE

ACAD REFERENCE NO. 345-ENG-MASTER DATE:MAY.16/2017 DRAWN: R.STA.MONICA 1:1 SHEET 2 OF 2