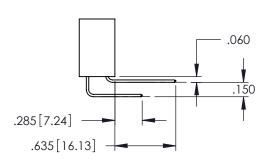

1

- INSULATOR MATERIAL: THERMOPLASTIC PBT BLACK, UL 94V-0
- CONTACT MATERIAL; COPPER TIN ALLOY CONTACT PLATING: GOLD ON THE MATING AREA, TIN PLATING ON THE CONTACT TAILS, NICKEL UNDERPLATE

| 345/395 SERIES CARD EDGE CONNE | CTOR |
|--------------------------------|------|
| PART NUMBER: 395-112-560-812   |      |

| ACAD REFERENCE NO. 345-ENG-MASTER |                  |  |
|-----------------------------------|------------------|--|
| DRAWN: R.STA.MONICA               | DATE:MAY.16/2017 |  |
| CHECKED:                          | DATE:            |  |
| SCALE: 1:1                        | SHEET 1 OF 2     |  |
| DRAWING NUMBER                    | ISSUE            |  |
| 345-ENG-MASTER                    | 1                |  |