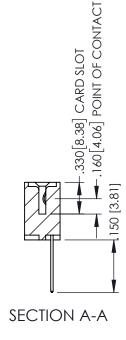

345/395 SERIES CARD EDGE CONNECTOR CONTACT CODE 555,556,558,559,560 DIMENSIONS

YOUR CONNECTION TO QUALITY & SERVICE

ACAD REFERENCE NO. 345-ENG-MASTER DATE:MAY.16/2017 DRAWN: R.STA.MONICA 1:1 SHEET 2 OF 2 345-ENG-MASTER