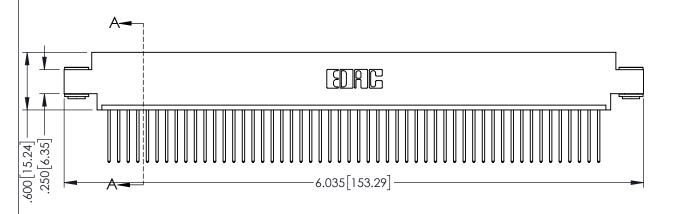

| 345/395 SERIES CARD EDGE CONNECTOR |
|------------------------------------|
| PART NUMBER: 395-052-540-603       |

EDAC INC TORONTO, ONTARIO CANADA

YOUR CONNECTION TO QUALITY & SERVICE WITHOUT WR

|                                                                                                                              | _` |
|------------------------------------------------------------------------------------------------------------------------------|----|
| THESE DRAWINGS AND SPECIFICATIONS ARE THE PROPERTY OF EDAC INC.,AND                                                          |    |
| SHALL NOT BE REPRODUCED, OR COPIED OR USED AS THE BASIS FOR THE MANUFACTURE OR SALE OF APPARATUS WITHOUT WRITTEN PERMISSION. | [  |

| ACAD REFERENCE NO. 345-ENG-MASTER |                  |       |  |
|-----------------------------------|------------------|-------|--|
| DRAWN: R.STA.MONICA               | DATE:MAY.16/2017 |       |  |
| CHECKED:                          | DATE:            |       |  |
| SCALE: 1:1                        | SHEET 1          | OF 2  |  |
| DRAWING NUMBER                    |                  | ISSUE |  |
| 345-ENG-MASTER                    |                  | 1     |  |