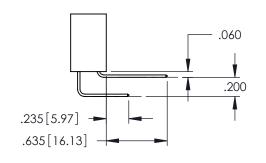

<u>Contact Dimensions:</u>
540-Wire Wrap .025 Sq.(0.64 Sq.) - Tail LG=.560(14.22)
.100 (2.54) Contact Spacing x .200 (5.08) Row Spacing

THIS IS A C.A.D. GENERATED DRAWING DO NOT MAKE MANUAL REVISIONS TO MASTI

**Contact Code 558** 

Contact Code 559

**Contact Code 560** 

INSULATOR MATERIAL: THERMOPLASTIC POLYESTER, UL 94V-0

DAP MATERIAL AVAILABLE UPON REQUEST

CONTACT MATERIAL; COPPER ALLOY CONTACT PLATING: GOLD ON THE MATING AREA, TIN PLATING ON THE CONTACT TAILS, NICKEL UNDERPLATE

345/395 SERIES CARD EDGE CONNECTOR CONTACT CODE 555,556,558,559,560 DIMENSIONS

YOUR CONNECTION TO QUALITY & SERVICE

ACAD REFERENCE NO. 345-ENG-MASTER DATE:MAY.16/2017 DRAWN: R.STA.MONICA 1:1 SHEET 2 OF 2 345-ENG-MASTER