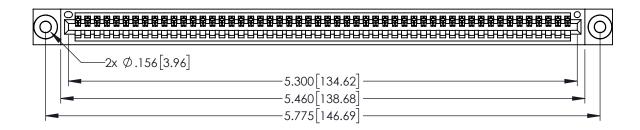

| 345/395 SERIES CARD EDGE CONNECTOR |
|------------------------------------|
| PART NUMBER: 395-052-540-603       |

EDAC INC TORONTO, ONTARIO CANADA

YOUR CONNECTION TO QUALITY & SERVICE WITHOUT WR

|                                                                                                                              | _` |
|------------------------------------------------------------------------------------------------------------------------------|----|
| THESE DRAWINGS AND SPECIFICATIONS ARE THE PROPERTY OF EDAC INC.,AND                                                          |    |
| SHALL NOT BE REPRODUCED, OR COPIED OR USED AS THE BASIS FOR THE MANUFACTURE OR SALE OF APPARATUS WITHOUT WRITTEN PERMISSION. | [  |

| ACAD REFERENCE NO. 345-ENG-MASTER |                  |       |  |
|-----------------------------------|------------------|-------|--|
| DRAWN: R.STA.MONICA               | DATE:MAY.16/2017 |       |  |
| CHECKED:                          | DATE:            |       |  |
| SCALE: 1:1                        | SHEET 1          | OF 2  |  |
| DRAWING NUMBER                    |                  | ISSUE |  |
| 345-ENG-MASTER                    |                  | 1     |  |