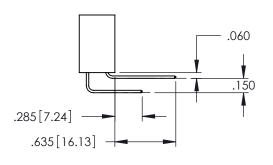

<u>Contact Dimensions:</u>
540-Wire Wrap .025 Sq.(0.64 Sq.) - Tail LG=.560(14.22)
.100 (2.54) Contact Spacing x .200 (5.08) Row Spacing

THIS IS A C.A.D. GENERATED DRAWING DO NOT MAKE MANUAL REVISIONS TO MASTI