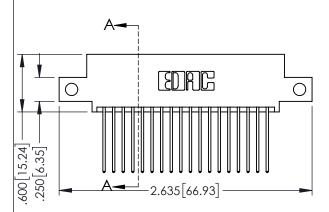

Contact Dimensions: 542-Wire Wrap .025 Sq.(0.64 Sq.) - Tail LG=.645(16.38) .100 (2.54) Contact Spacing x .200 (5.08) Row Spacing

THIS IS A C.A.D. GENERATED DRAWING DO NOT MAKE MANUAL REVISIONS TO MAST

1220E NOMBER

SECTION A-A

**Contact Code 558** 

Contact Code 559

**Contact Code 560** 

INSULATOR MATERIAL: THERMOPLASTIC POLYESTER, UL 94V-0 DAP MATERIAL AVAILABLE UPON REQUEST

CONTACT MATERIAL; COPPER ALLOY CONTACT PLATING: GOLD ON THE MATING AREA, TIN PLATING ON THE CONTACT TAILS, NICKEL UNDERPLATE