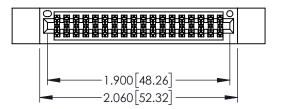

..330[8.38] CARD SLOT .160[4.06] POINT OF CONTACT

.150 [3.81]

ORIGINAL

1

- INSULATOR MATERIAL: THERMOPLASTIC PBT BLACK, UL 94V-0
- CONTACT MATERIAL; COPPER TIN ALLOY
  CONTACT PLATING: GOLD ON THE MATING AREA, TIN PLATING ON THE CONTACT TAILS, NICKEL UNDERPLATE