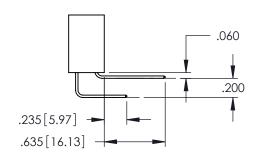

SECTION A-A

**Contact Code 558** 

Contact Code 559

**Contact Code 560** 

INSULATOR MATERIAL: THERMOPLASTIC POLYESTER, UL 94V-0 DAP MATERIAL AVAILABLE UPON REQUEST

CONTACT MATERIAL; COPPER ALLOY CONTACT PLATING: GOLD ON THE MATING AREA, TIN PLATING ON THE CONTACT TAILS, NICKEL UNDERPLATE