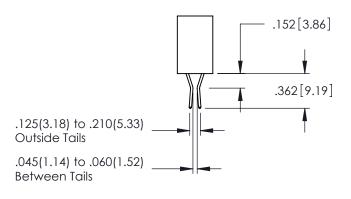

SECTION A-A

**Contact Code 558** 

Contact Code 559

**Contact Code 560** 

INSULATOR MATERIAL: THERMOPLASTIC POLYESTER, UL 94V-0 DAP MATERIAL AVAILABLE UPON REQUEST

CONTACT MATERIAL; COPPER ALLOY CONTACT PLATING: GOLD ON THE MATING AREA, TIN PLATING ON THE CONTACT TAILS, NICKEL UNDERPLATE