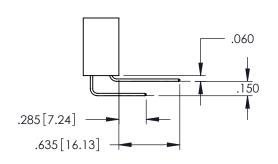

SECTION A-A

**Contact Code 558** 

Contact Code 559

**Contact Code 560** 

INSULATOR MATERIAL: THERMOPLASTIC POLYESTER, UL 94V-0 DAP MATERIAL AVAILABLE UPON REQUEST

CONTACT MATERIAL; COPPER ALLOY CONTACT PLATING: GOLD ON THE MATING AREA, TIN PLATING ON THE CONTACT TAILS, NICKEL UNDERPLATE