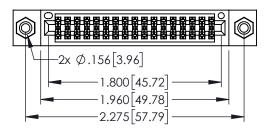

PART NUMBER: 395-034-540-808

THESE DRAWINGS AND SPECIFICATIONS
ARE THE PROPERTY OF EDAC INC. AND
SHALL NOT BE REPRODUCED OR COPIED
OR USED AS THE BASIS FOR THE
MANUFACTURE OR SALE OF APPARATUS
WITHOUT WRITTEN PERMISSION.