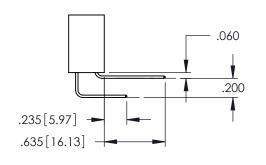

DATE:MAY.16/2017

DRAWN: R.STA.MONICA

**Contact Code 558** 

Contact Code 559

**Contact Code 560** 

INSULATOR MATERIAL: THERMOPLASTIC POLYESTER, UL 94V-0

DAP MATERIAL AVAILABLE UPON REQUEST

CONTACT MATERIAL; COPPER ALLOY CONTACT PLATING: GOLD ON THE MATING AREA, TIN PLATING ON THE CONTACT TAILS, NICKEL UNDERPLATE