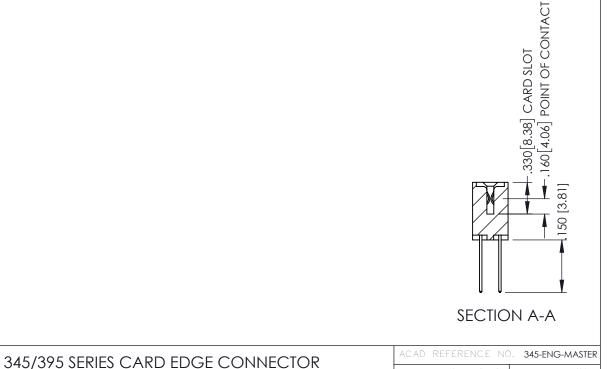

## 345/395 SERIES CARD EDGE CONNECTOR CONTACT CODE 555,556,558,559,560 DIMENSIONS

YOUR CONNECTION TO QUALITY & SERVICE

|   | ACAD REFERENCE NO. 345-ENG-MA |                          |  |  |
|---|-------------------------------|--------------------------|--|--|
|   | DRAWN: R.STA.MONICA           | DATE: <b>MAY.16/2017</b> |  |  |
|   | CHECKED:                      | DATE:                    |  |  |
|   | SCALE: 1:1                    | SHEET 2 OF 2             |  |  |
| D | DRAWING NUMBER                | ISSUE                    |  |  |