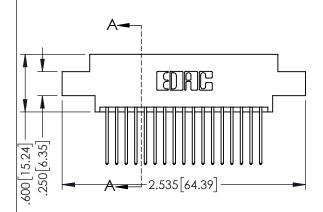

Contact Dimensions: 540-Wire Wrap .025 Sq.(0.64 Sq.) - Tail LG=.560(14.22) .100 (2.54) Contact Spacing x .200 (5.08) Row Spacing

THIS IS A C.A.D. GENERATED DRAWING
DO NOT MAKE MANUAL REVISIONS TO MAST

ISSUE NUMBER

PART NUMBER: 395-034-540-808

THESE DRAWINGS AND SPECIFICATIONS
ARE THE PROPERTY OF EDAC INC. AND
SHALL NOT BE REPRODUCED OR COPIED
OR USED AS THE BASIS FOR THE
MANUFACTURE OR SALE OF APPARATUS
WITHOUT WRITTEN PERMISSION.