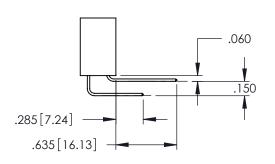

Contact Dimensions: 540-Wire Wrap .025 Sq.(0.64 Sq.) - Tail LG=.560(14.22) .100 (2.54) Contact Spacing x .200 (5.08) Row Spacing

THIS IS A C.A.D. GENERATED DRAWING
DO NOT MAKE MANUAL REVISIONS TO MAST

ISSUE NUMBER

DATE:MAY.16/2017

DRAWN: R.STA.MONICA

**Contact Code 558** 

Contact Code 559

**Contact Code 560** 

INSULATOR MATERIAL: THERMOPLASTIC POLYESTER, UL 94V-0

DAP MATERIAL AVAILABLE UPON REQUEST

CONTACT MATERIAL; COPPER ALLOY CONTACT PLATING: GOLD ON THE MATING AREA, TIN PLATING ON THE CONTACT TAILS, NICKEL UNDERPLATE