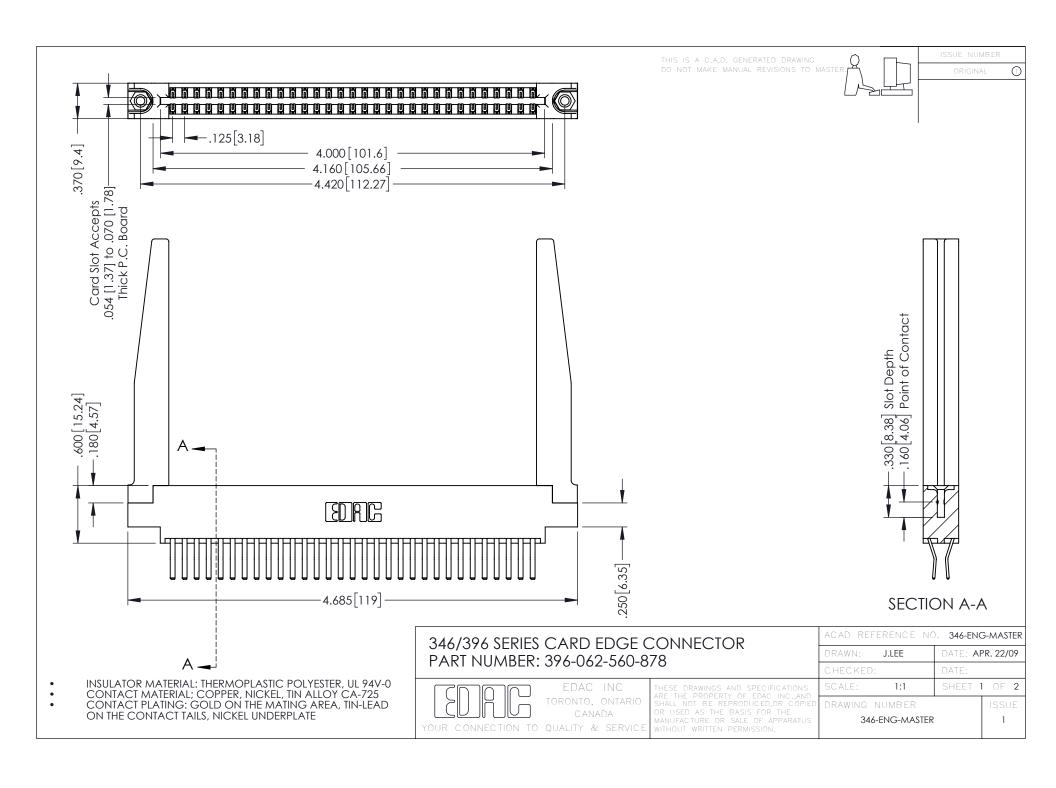

**Contact Code 555** 

**Contact Code 556** 

INSULATOR MATERIAL: THERMOPLASTIC POLYESTER, UL 94V-0 CONTACT MATERIAL; COPPER, NICKEL, TIN ALLOY CA-725

CONTACT PLATING: GOLD ON THE MATING AREA, TIN-LEAD ON THE CONTACT TAILS, NICKEL UNDERPLATE

## 346/396 SERIES CARD EDGE CONNECTOR CONTACT CODE 555,556,558,559,560 DIMENSIONS

YOUR CONNECTION TO QUALITY & SERVICE

|   | ACAD REFERENCE NO. 346-ENG-MASTER |                  |
|---|-----------------------------------|------------------|
|   | DRAWN: J.LEE                      | DATE: APR. 22/09 |
|   | CHECKED:                          | DATE:            |
|   | SCALE: 1:1                        | SHEET 2 OF 2     |
| D | DRAWING NUMBER                    | ISSUE            |

346-ENG-MASTER