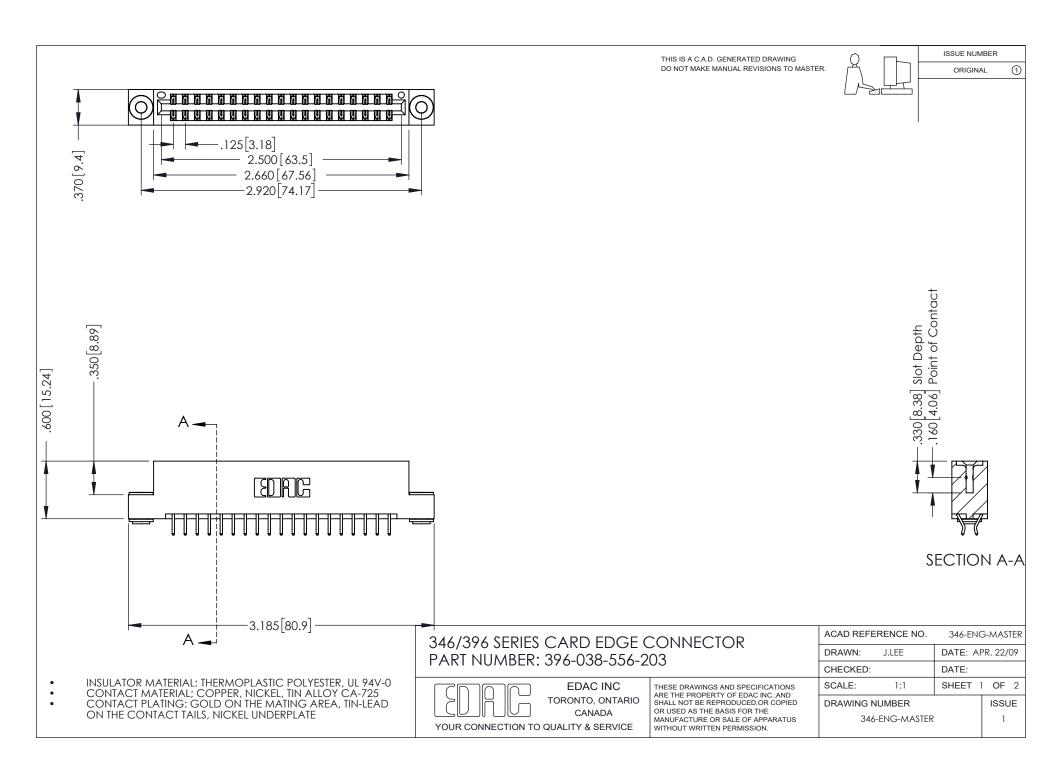

## **Contact Code 556**

INSULATOR MATERIAL: THERMOPLASTIC POLYESTER, UL 94V-0 CONTACT MATERIAL; COPPER, NICKEL, TIN ALLOY CA-725 CONTACT PLATING: GOLD ON THE MATING AREA, TIN-LEAD

ON THE CONTACT TAILS, NICKEL UNDERPLATE