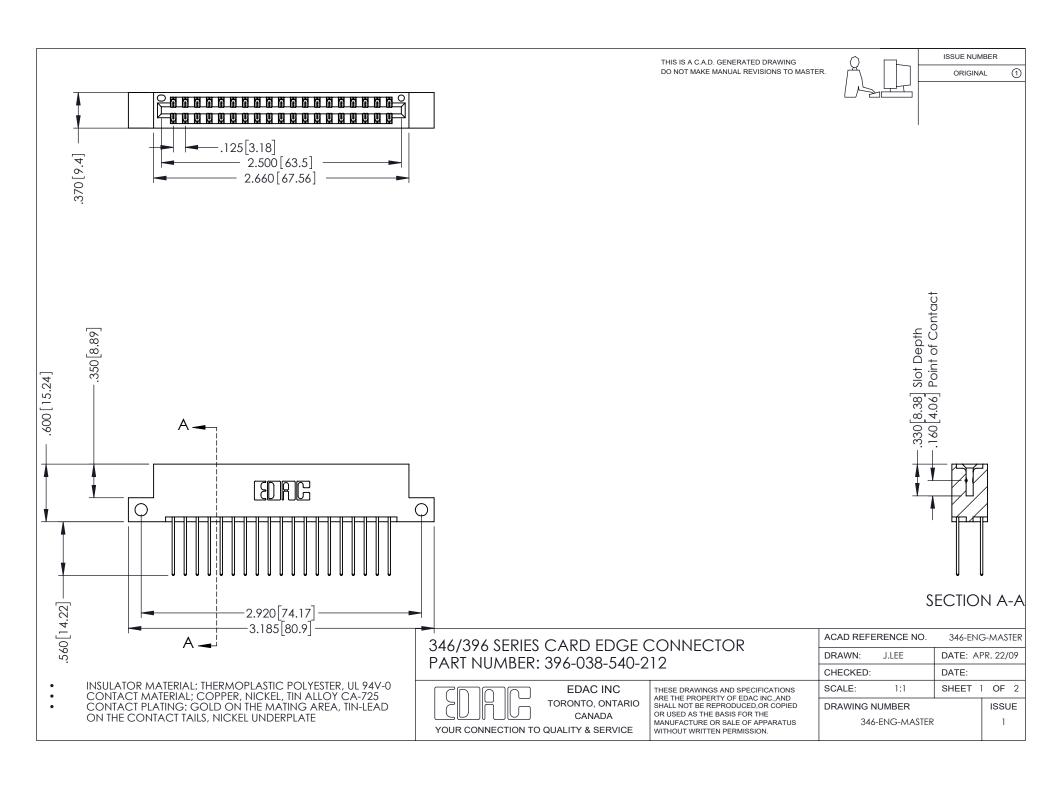

## **Contact Code 556**

INSULATOR MATERIAL: THERMOPLASTIC POLYESTER, UL 94V-0 CONTACT MATERIAL; COPPER, NICKEL, TIN ALLOY CA-725 CONTACT PLATING: GOLD ON THE MATING AREA, TIN-LEAD

ON THE CONTACT TAILS, NICKEL UNDERPLATE

## 346/396 SERIES CARD EDGE CONNECTOR CONTACT CODE 555,556,558,559,560 DIMENSIONS

YOUR CONNECTION TO QUALITY & SERVICE

**EDAC INC** TORONTO, ONTARIO CANADA

THESE DRAWINGS AND SPECIFICATIONS ARE THE PROPERTY OF EDAC INC.,AND SHALL NOT BE REPRODUCED, OR COPIED OR USED AS THE BASIS FOR THE MANUFACTURE OR SALE OF APPARATUS WITHOUT WRITTEN PERMISSION.