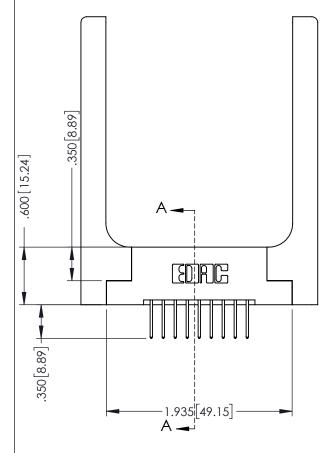

Slot Depth Point of Contact .330[8.38] : .160[4.06] |

**SECTION A-A** 

ISSUE NUMBER ORIGINAL 1

## **Contact Code 555**

## **Contact Code 556**

INSULATOR MATERIAL: THERMOPLASTIC POLYESTER, UL 94V-0 CONTACT MATERIAL; COPPER, NICKEL, TIN ALLOY CA-725 CONTACT PLATING: GOLD ON THE MATING AREA, TIN-LEAD

ON THE CONTACT TAILS, NICKEL UNDERPLATE

## 346/396 SERIES CARD EDGE CONNECTOR CONTACT CODE 555,556,558,559,560 DIMENSIONS

YOUR CONNECTION TO QUALITY & SERVICE

**EDAC INC** TORONTO, ONTARIO CANADA

THESE DRAWINGS AND SPECIFICATIONS ARE THE PROPERTY OF EDAC INC.,AND SHALL NOT BE REPRODUCED, OR COPIED OR USED AS THE BASIS FOR THE MANUFACTURE OR SALE OF APPARATUS WITHOUT WRITTEN PERMISSION.