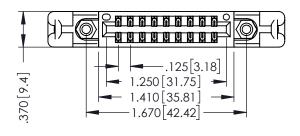

THIS IS A C.A.D. GENERATED DRAWING DO NOT MAKE MANUAL REVISIONS TO MASTER.

ISSUE NUMBER

ORIGINAL

1

INSULATOR MATERIAL: THERMOPLASTIC POLYESTER, UL 94V-0 CONTACT MATERIAL; COPPER, NICKEL, TIN ALLOY CA-725 CONTACT PLATING: GOLD ON THE MATING AREA, TIN-LEAD

ON THE CONTACT TAILS, NICKEL UNDERPLATE

| 346/396 SERIES CARD EDGE CONNECTOR |
|------------------------------------|
| PART NUMBER: 396-018-526-258       |

YOUR CONNECTION TO QUALITY & SERVICE

**EDAC INC** TORONTO, ONTARIO CANADA

ARE THE PROPERTY OF EDAC INC.,AND SHALL NOT BE REPRODUCED,OR COPIED OR USED AS THE BASIS FOR THE MANUFACTURE OR SALE OF APPARATUS WITHOUT WRITTEN PERMISSION.

THESE DRAWINGS AND SPECIFICATIONS

| ACAD REFERENCE NO. | 346-ENG-MASTER   |
|--------------------|------------------|
| DRAWN: J.LEE       | DATE: APR. 22/09 |
| CHECKED:           | DATE:            |
| SCALE: 1:1         | SHEET 1 OF 2     |
| DRAWING NUMBER     | ISSUE            |
| 346-ENG-MASTER     | 1                |