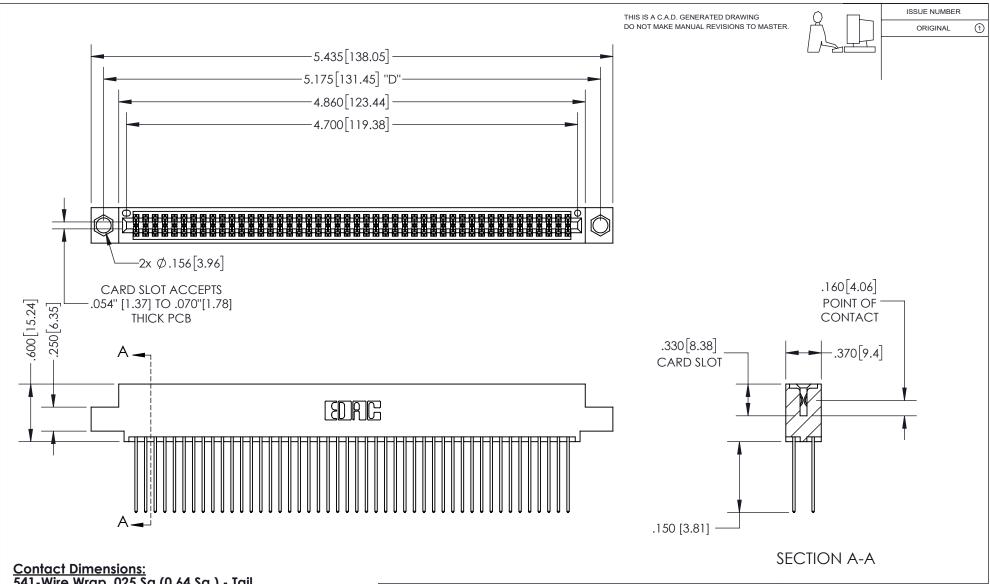

## 345/395 SERIES CARD EDGE CONNECTOR PART NUMBER: 395-092-541-504

YOUR CONNECTION TO QUALITY & SERVICE

**EDAC INC** TORONTO, ONTARIO CANADA

THESE DRAWINGS AND SPECIFICATIONS ARE THE PROPERTY OF EDAC INC.,AND SHALL NOT BE REPRODUCED, OR COPIED OR USED AS THE BASIS FOR THE MANUFACTURE OR SALE OF APPARATUS WITHOUT WRITTEN PERMISSION.

<u>Contact Dimensions:</u> 541-Wire Wrap .025 Sq.(0.64 Sq.) - Tail LG=.750(19.05) .100 (2.54) Contact Spacing x .200 (5.08) Row Spacing

INSULATOR MATERIAL: THERMOPLASTIC PBT, UL 94V-0 CONTACT MATERIAL; COPPER TIN ALLOY CONTACT PLATING: GOLD ON THE MATING AREA, TIN PLATING ON THE CONTACT TAILS, NICKEL UNDERPLATE