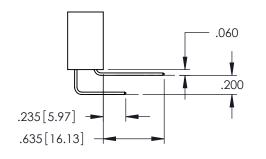

**Contact Code 558** 

Contact Code 559

Contact Code 560

INSULATOR MATERIAL: THERMOPLASTIC POLYESTER, UL 94V-0

DAP MATERIAL AVAILABLE UPON REQUEST

CONTACT MATERIAL; COPPER ALLOY

CONTACT PLATING: GOLD ON THE MATING AREA, TIN PLATING ON THE CONTACT TAILS, NICKEL UNDERPLATE