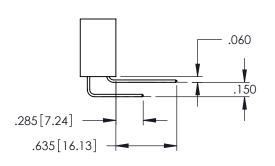

**Contact Code 558** 

Contact Code 559

Contact Code 560

INSULATOR MATERIAL: THERMOPLASTIC POLYESTER, UL 94V-0

DAP MATERIAL AVAILABLE UPON REQUEST

CONTACT MATERIAL; COPPER ALLOY

CONTACT PLATING: GOLD ON THE MATING AREA, TIN PLATING ON THE CONTACT TAILS, NICKEL UNDERPLATE