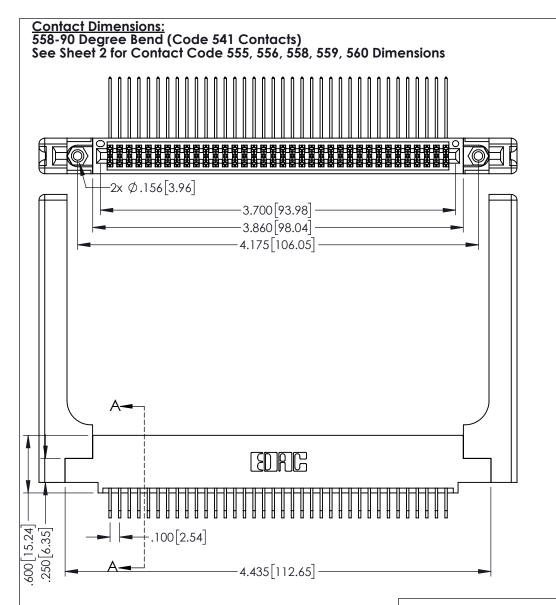

60[4.06] POINT OF CONTACT 330[8.38] CARD SLOT SECTION A-A

345-ENG-MASTER

DATE:MAY.16/2017

345/395 SERIES CARD EDGE CONNECTOR PART NUMBER: 395-072-558-558

YOUR CONNECTION TO QUALITY & SERVICE

1:1 SHEET 1 OF 2 345-ENG-MASTER

DRAWN: R.STA.MONICA

INSULATOR MATERIAL: THERMOPLASTIC PBT BLACK, UL 94V-0

CONTACT MATERIAL; COPPER TIN ALLOY CONTACT PLATING: GOLD ON THE MATING AREA, TIN PLATING ON THE CONTACT TAILS, NICKEL UNDERPLATE