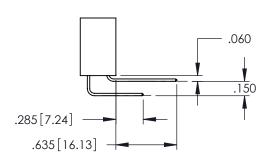

Contact Dimensions: 544-Wire Wrap .050x.025(1.27x0.64) - Tail LG=.750(19.05) .100 (2.54) Contact Spacing x .200 (5.08) Row Spacing

THIS IS A C.A.D. GENERATED DRAWING DO NOT MAKE MANUAL REVISIONS TO MASTI

SECTION A-A

YOUR CONNECTION TO QUALITY & SERVICE WITH

345-ENG-MASTER

INSULATOR MATERIAL: THERMOPLASTIC PBT BLACK, UL 94V-0
 CONTACT MATERIAL; COPPER TIN ALLOY

 CONTACT PLATING: GOLD ON THE MATING AREA, TIN PLATING ON THE CONTACT TAILS, NICKEL UNDERPLATE