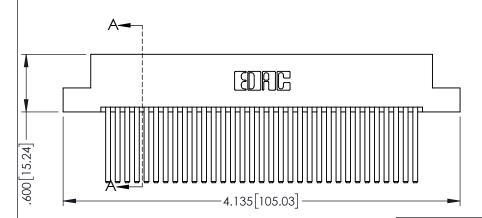

SECTION A-A

YOUR CONNECTION TO QUALITY & SERVICE WITH

345-ENG-MASTER

INSULATOR MATERIAL: THERMOPLASTIC PBT BLACK, UL 94V-0
 CONTACT MATERIAL; COPPER TIN ALLOY

 CONTACT PLATING: GOLD ON THE MATING AREA, TIN PLATING ON THE CONTACT TAILS, NICKEL UNDERPLATE