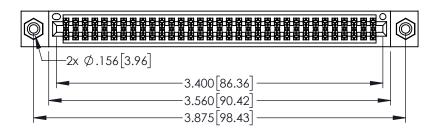

BOOL NOWDER

ORIGINAL

.330[8.38] CARD SLOT ——.160[4.06] POINT OF CONTACT

345/395 SERIES CARD EDGE CONNECTOR PART NUMBER: 395-066-544-208

SDNG

EDAC INC TORONTO, ONTARIC CANADA

THESE DRAWINGS AND SPECIFICATIONS
ARE THE PROPERTY OF EDAC INC., AND
SHALL NOT BE REPRODUCED OR COPIED
OR USED AS THE BASIS FOR THE
MANUFACTURE OR SALE OF APPARATUS
WITHOUT WRITTEN PERMISSION.

Contact Dimensions: 544-Wire Wrap .050x.025(1.27x0.64) - Tail LG=.750(19.05) .100 (2.54) Contact Spacing x .200 (5.08) Row Spacing

THIS IS A C.A.D. GENERATED DRAWING DO NOT MAKE MANUAL REVISIONS TO MASTI