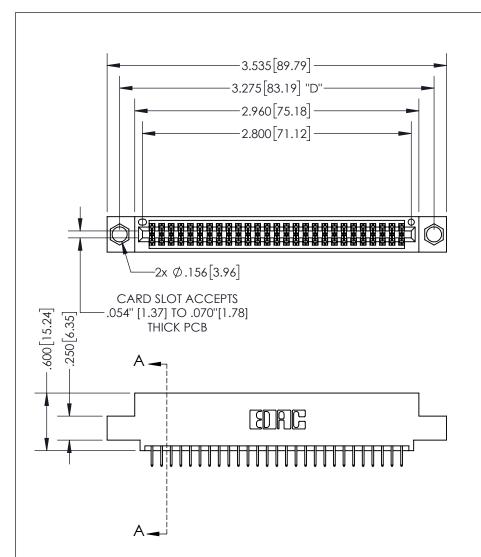

THIS IS A C.A.D. GENERATED DRAWING DO NOT MAKE MANUAL REVISIONS TO MASTER.

ISSUE NUMBER ORIGINAL

1

.160 4.06 POINT OF CONTACT .330[8.38] -.370[9.4] **CARD SLOT** 

SECTION A-A

**Contact Dimensions:** 524-P.C. Tail .018 Sq.(0.46 Sq.) - Tail LG=.175(4.45) .100 (2.54) Contact Spacing x .200 (5.08) Row Spacing

INSULATOR MATERIAL: THERMOPLASTIC PBT, UL 94V-0 CONTACT MATERIAL; COPPER TIN ALLOY CONTACT PLATING: GOLD ON THE MATING AREA, TIN PLATING ON THE CONTACT TAILS, NICKEL UNDERPLATE

345/395 SERIES CARD EDGE CONNECTOR PART NUMBER: 395-054-524-504