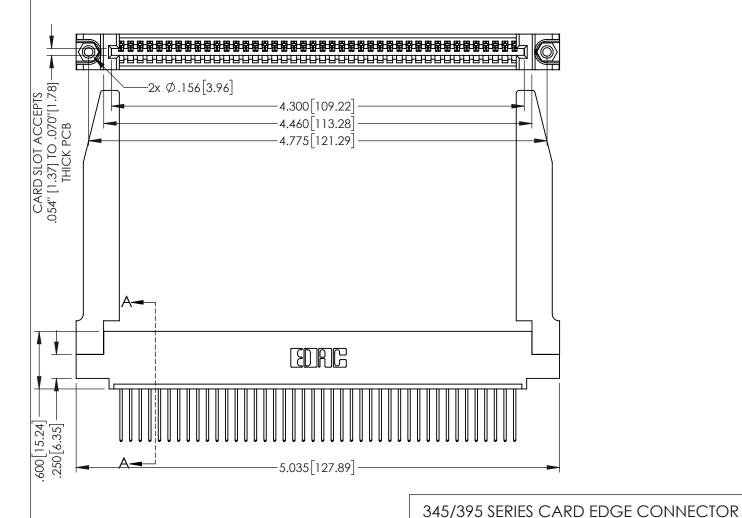

Contact Dimensions: 540-Wire Wrap .025 Sq.(0.64 Sq.) - Tail LG=.560(14.22) .100 (2.54) Contact Spacing x .200 (5.08) Row Spacing

THIS IS A C.A.D. GENERATED DRAWING
DO NOT MAKE MANUAL REVISIONS TO MAS

1

ORIGINAL

INSULATOR MATERIAL: THERMOPLASTIC PBT BLACK, UL 94V-0

CONTACT MATERIAL; COPPER TIN ALLOY
 CONTACT PLATING: GOLD ON THE MATING AREA, TIN PLATING ON THE CONTACT TAILS, NICKEL UNDERPLATE

EDAC INC TORONTO, ONTARIO CANADA

PART NUMBER: 395-042-540-478

YOUR CONNECTION TO QUALITY & SERVICE

| THESE DRAWINGS AND SPECIFICATIONS ARE THE PROPERTY OF EDAC INC.,AND SHALL NOT BE REPRODUCED,OR COPIED |
|-------------------------------------------------------------------------------------------------------|
| OR USED AS THE BASIS FOR THE                                                                          |
| MANUFACTURE OR SALE OF APPARATUS WITHOUT WRITTEN PERMISSION.                                          |