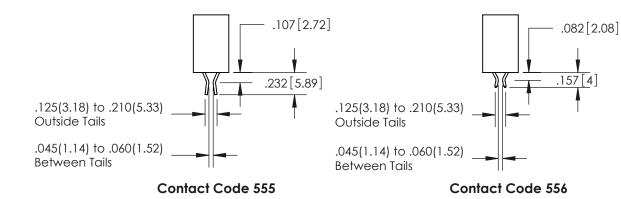

ISSUE NUMBER

ORIGINAL

1

**Contact Code 558** 

**Contact Code 559** 

**Contact Code 560** 

| 345/395 SERIES CARD EDGE CONNECTOR          |
|---------------------------------------------|
| CONTACT CODE 555,556,558,559,560 DIMENSIONS |

Outside Tails

Between Tails

|   | ACAD REFERENCE NO.  | 345-ENG-MASTER   |
|---|---------------------|------------------|
|   | DRAWN: R.STA.MONICA | DATE:MAY.16/2017 |
| ) | CHECKED:            | DATE:            |
|   | SCALE: 1:1          | SHEET 2 OF 2     |
|   | DRAWING NUMBER      | ISSUE            |
|   | 345-ENG-MASTER      | 1 1              |