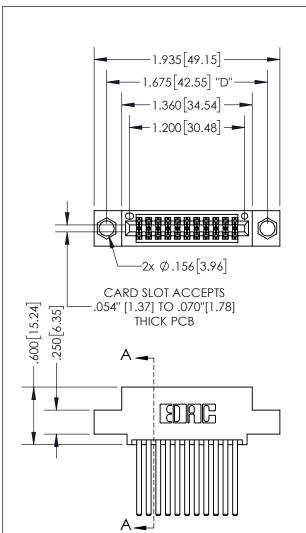

## SECTION A-A

345/395 SERIES CARD EDGE CONNECTOR PART NUMBER: 395-022-544-504

**EDAC INC** TORONTO, ONTARIO CANADA

THESE DRAWINGS AND SPECIFICATIONS ARE THE PROPERTY OF EDAC INC.,AND SHALL NOT BE REPRODUCED, OR COPIED OR USED AS THE BASIS FOR THE MANUFACTURE OR SALE OF APPARATUS WITHOUT WRITTEN PERMISSION.

| ACAD REFERENCE NO.  | 345-ENG-MASTER   |
|---------------------|------------------|
| DRAWN: R.STA.MONICA | DATE:MAY.16/2017 |
| CHECKED:            | DATE:            |
| SCALE: 1:1          | SHEET 1 OF 2     |
| DRAWING NUMBER      | ISSUE            |
| 345-ENG-MASTER      | 1                |

THIS IS A C.A.D. GENERATED DRAWING DO NOT MAKE MANUAL REVISIONS TO MASTER.

ISSUE NUMBER ORIGINAL 1

.160 4.06 POINT OF CONTACT .330[8.38] -.370[9.4] **CARD SLOT** 