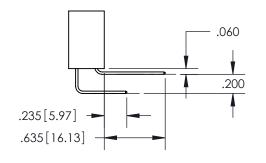

<u>Contact Dimensions:</u> 544-Wire Wrap .050x.025(1.27x0.64) - Tail LG=.750(19.05) .100 (2.54) Contact Spacing x .200 (5.08) Row Spacing

INSULATOR MATERIAL: THERMOPLASTIC PBT, UL 94V-0 CONTACT MATERIAL; COPPER TIN ALLOY CONTACT PLATING: GOLD ON THE MATING AREA, TIN PLATING ON THE CONTACT TAILS, NICKEL UNDERPLATE

THIS IS A C.A.D. GENERATED DRAWING DO NOT MAKE MANUAL REVISIONS TO MASTER.

ISSUE NUMBER ORIGINAL 1

.160 4.06 POINT OF CONTACT .330[8.38] -.370[9.4] **CARD SLOT** 