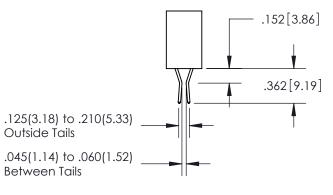

ISSUE NUMBER

ORIGINAL

1

**Contact Code 558** 

**Contact Code 559** 

**Contact Code 560** 

| 345/395 SERIES CARD EDGE CONNECTOR          |
|---------------------------------------------|
| CONTACT CODE 555,556,558,559,560 DIMENSIONS |

Outside Tails

Between Tails

|   | ACAD REFERENCE NO.  | 345-ENG-MASTER   |
|---|---------------------|------------------|
|   | DRAWN: R.STA.MONICA | DATE:MAY.16/2017 |
| ) | CHECKED:            | DATE:            |
|   | SCALE: 1:1          | SHEET 2 OF 2     |
|   | DRAWING NUMBER      | ISSUE            |
|   | 345-ENG-MASTER      | 1 1              |