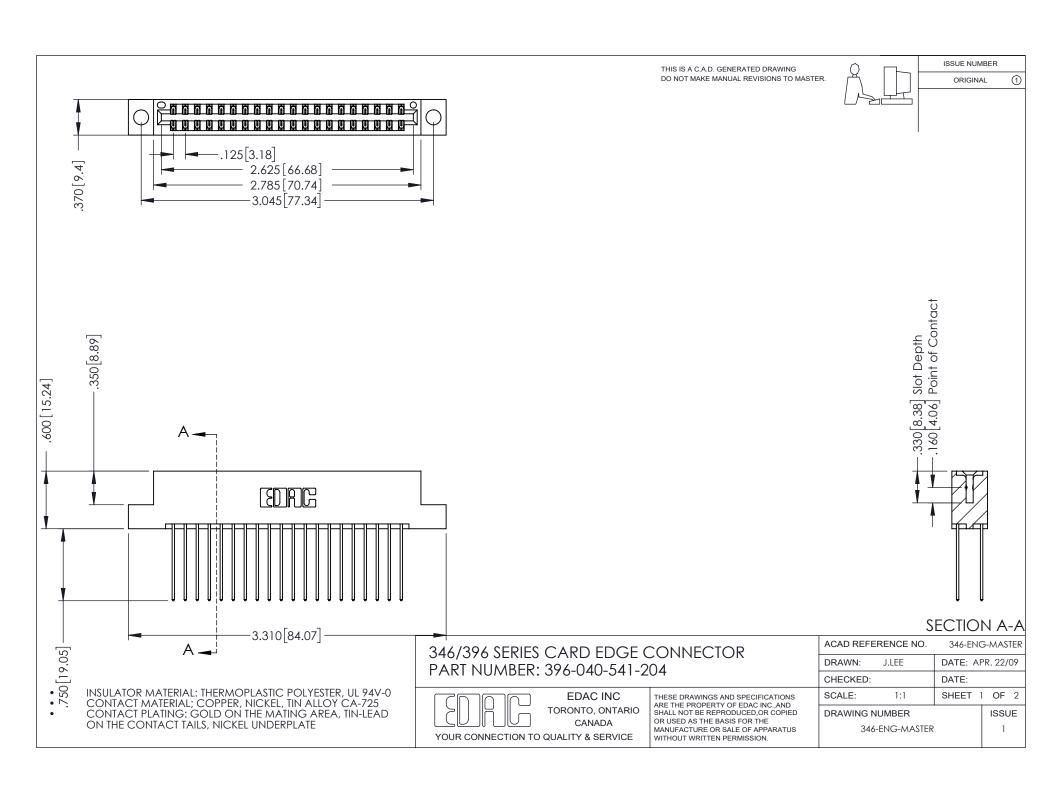

## **Contact Code 556**

INSULATOR MATERIAL: THERMOPLASTIC POLYESTER, UL 94V-0 CONTACT MATERIAL; COPPER, NICKEL, TIN ALLOY CA-725 CONTACT PLATING: GOLD ON THE MATING AREA, TIN-LEAD

ON THE CONTACT TAILS, NICKEL UNDERPLATE

## 346/396 SERIES CARD EDGE CONNECTOR CONTACT CODE 555,556,558,559,560 DIMENSIONS

YOUR CONNECTION TO QUALITY & SERVICE

**EDAC INC** TORONTO, ONTARIO CANADA

THESE DRAWINGS AND SPECIFICATIONS ARE THE PROPERTY OF EDAC INC.,AND SHALL NOT BE REPRODUCED, OR COPIED OR USED AS THE BASIS FOR THE MANUFACTURE OR SALE OF APPARATUS WITHOUT WRITTEN PERMISSION.